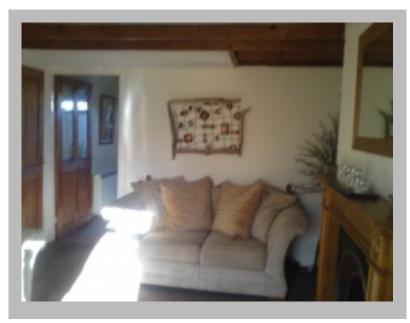

## Description

Immaculate 2 bed Cottage with lounge, dining room, kitchen, one very large bedroom, one double bedroom and spacious bathroom. Rear enclosed private garden area with lawn, patio area and storage shed. Electric heating. Within walking distance to Carmarthen Town Centre and Glangwili Hospital. On bus route. Parking available. Sorry no DSS or pets