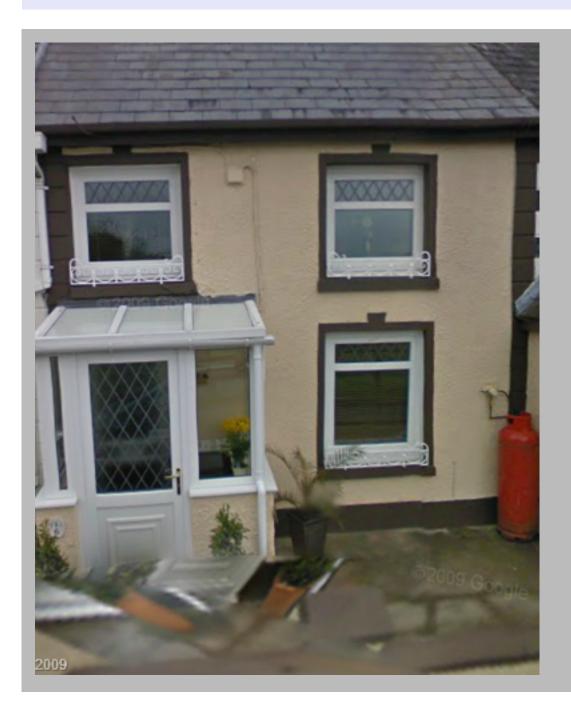

## Description

Immaculate 2 bed Cottage with lounge, dining room, kitchen, one very large bedroom, one double bedroom and spacious bathroom. Rear enclosed private garden area with lawn, patio area and storage shed. Electric heating. Within walking distance to Carmarthen Town Centre and Glangwili Hospital. On bus route. Parking available. Sorry no DSS or pets