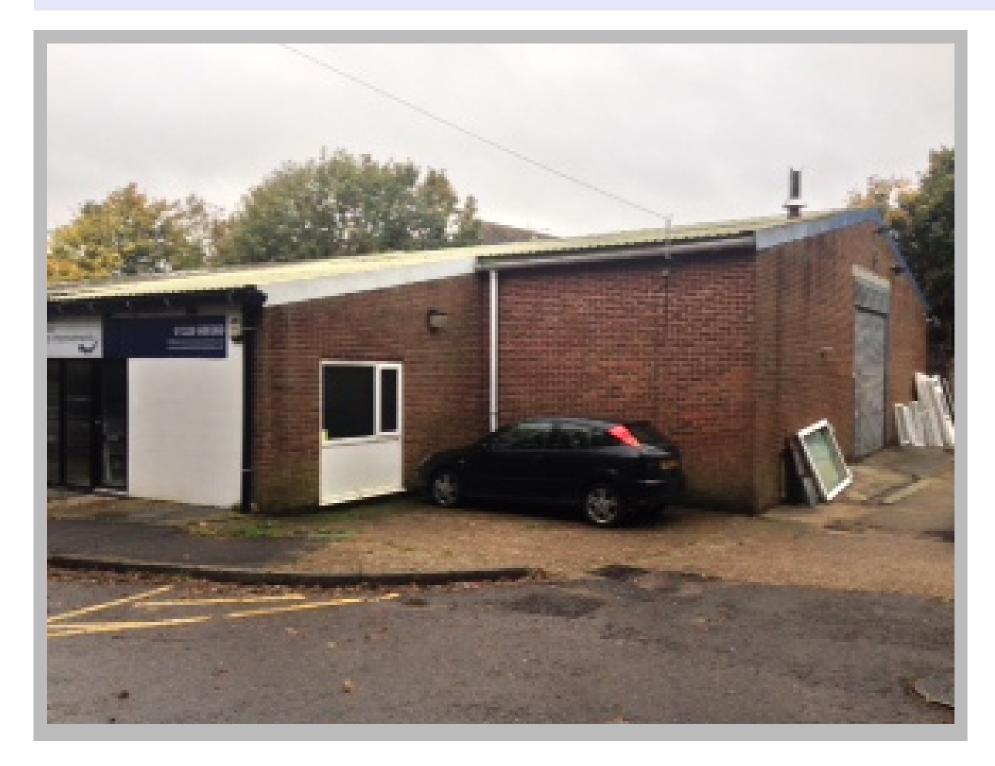

### Description

Multi purpose industrial / office unit complete with parking to side and front.

Clean brick and block building which includes insulated roof.

Side roller shutter door.

Front entrance has double glazed door and panel.

Two toilets and wash basins.

Internal office.

At present partly laid out as double glazed showroom (Very clean)

Suitable for all types of use.