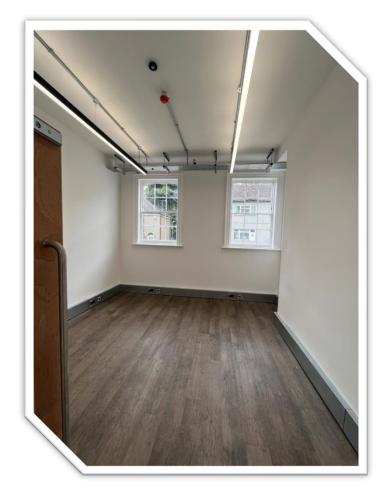

- 18sqm office space
- 30Mbps fibre optic internet included
- Dedicated password protected office & communal area wireless access points (WAP)
- DALI Lighting with pico dimmer switch & presence detection
- Air-conditioning with temperature controller for heating & cooling