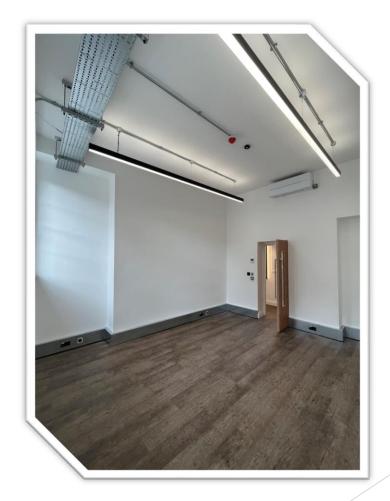

#### **BUILDING FEATURE**

- 5Mbps fibre optic internet public wireless access points (WAP)
- Lutron Controlled DALI lighting within all common areas
- Access controlled doors to maximise security
- Front entrance door entry system controlled via office phone handsets
- Air-conditioned communal areas (Heating & Cooling)
- Gated court with an out of hours on-site security guard
- Communal male & female WC's
- Communal kitchen fitted with kettle, microwave, dishwasher & fridge
- Tea, coffee & sugar provided