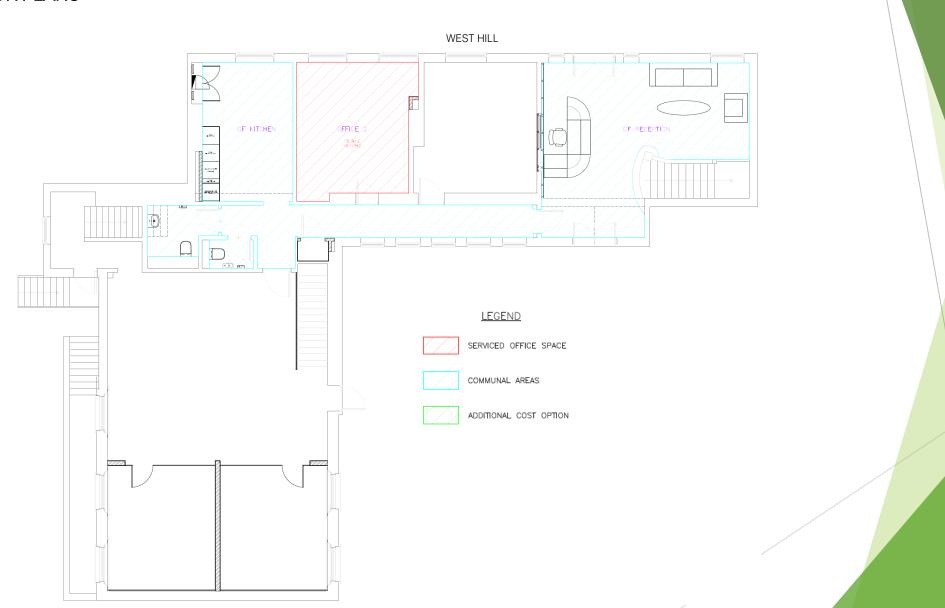

|
| Replacement entrance gate key                                                                                  | £15.00 + Vat      |
| Additional / replacement photo ID access card                                                                  | £20.00 + Vat      |
| Supply and install 1No. High back leather effect executive office chair with integral black headrest           | £130.00 + Vat PCM |
| Supply and install 1No. Straight desk 1600mm x 800mm - Black H-frame leg and white top                         | £250.00 + Vat PCM |

### TRANSPORT LINKS & LOCAL AMENITIES

- Located 0.5 miles from Dartford train station
- 428, 492 & 96 bus stop on West Hill directly outside the office
- Located 0.2 miles from Dartford Town Centre for shops, restaurants & bars



### FLOOR PLANS