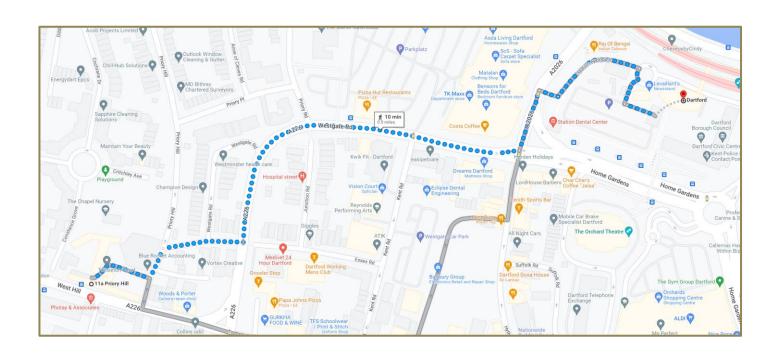

### TRANSPORT LINKS & LOCAL AMENITIES

- Located 0.5 miles from Dartford train station
- 428, 492 & 96 bus stop on West Hill directly outside the office
- Located 0.2 miles from Dartford Town Centre for shops, restaurants & bars