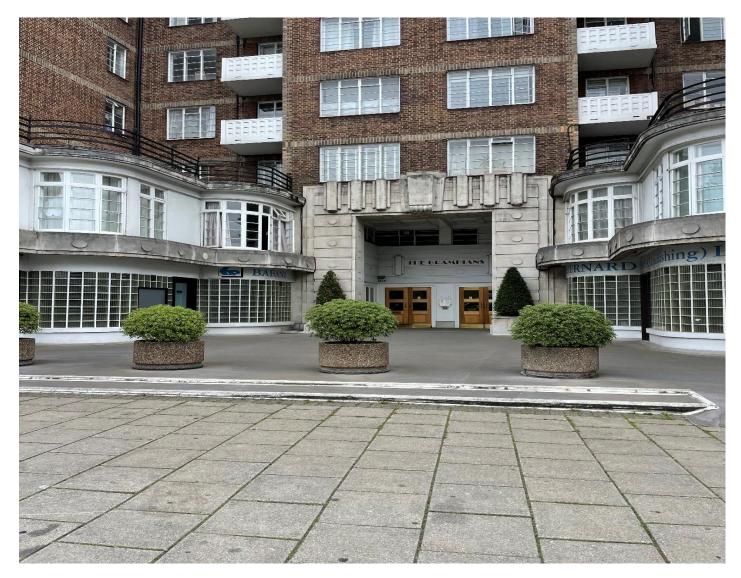

### The Grampians, London, W6 7LN

| 3 | Units | in | Shepherd | 's | Bush | Road |
|---|-------|----|----------|----|------|------|
|---|-------|----|----------|----|------|------|

- 637 sq ft 59.17 sq m
- 700 sq ft 65.03 sq m
- 240 sq ft 22.96 sq m

### Location

These properties are located in Hammersmith at the northern end of Shepherd's Bush Road, just a short walk from the affluent neighbourhoods of Brook Green and Brackenbury Village. They benefit from high visibility within the iconic Grampians building, combined with the exclusivity and tranquillity of a slightly set-back position. They further benefit from excellent transport links, including three nearby Tube stations, numerous bus routes, on-street parking, and close proximity to a public car park.