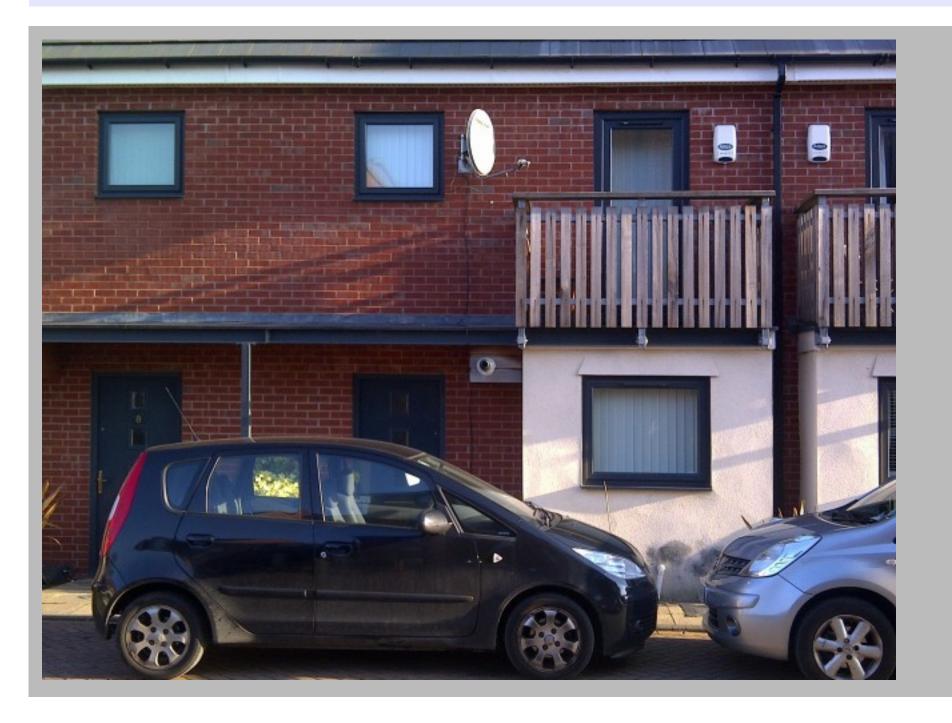

# Description

This town house really stand out from the crowd and one not to miss. This property is a recently built town house (2008) and comprises of a lounge /dining room and kitchen on the ground floor, 2 good size bedrooms (1 with it's own balcony) together with a family bathroom on the 1st floor and

### **Features**

Close to Local Amenities, Close to Schools, Close to Town Centre, Close to train station, Fitted Kitchen, Fully Furnished, Gas Central Heating, Large Garden, Parking, Town House

master bedroom with en suite with shower on the 2nd floor. St Marks primary school is a short walk away, as are local shops and amenities. The property benefits from a large grassed back garden, and burglar alarm connected to a monitoring station and satellite dish. It is offered fully furnished and is available immediately.