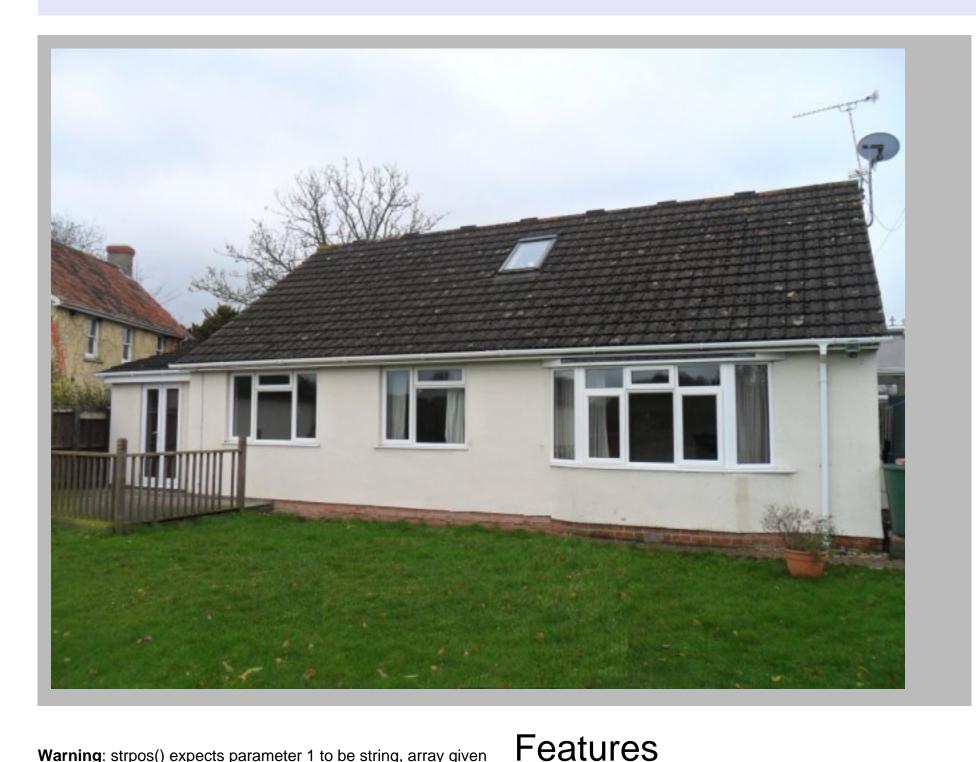

## 4 bed bungalow, in private lane over looking farm land

Parking for six cars, Small orchard with

goat or chickens

various fruit trees, Small paddock ideal for

Warning: strpos() expects parameter 1 to be string, array given

## Description

4 bed bungalow, in private lane over looking farm land, in quiet small hamlet, with a small paddock Set in very quiet location, 5 miles taunton somerset, bungalow is in private lane with countryside views, has a small paddock ideal for chickens, goat etc....Parking for up to 6 cars..... Smokers and pets welcome