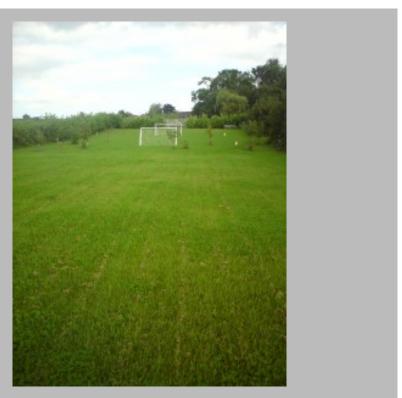

## 4 bed bungalow, in private lane over looking farm land

Parking for six cars, Small orchard with

goat or chickens

various fruit trees, Small paddock ideal for

Warning: strpos() expects parameter 1 to be string, array given

Bedrooms: 4 Bathrooms: 1

Furnishing: Unfurnished DSS Allowed?: No Pets Allowed?: Yes Smokers Allowed?: Yes

Features: Parking for six cars, Small paddock ideal for goat or chickens, Small orchard with

various fruit trees

## Description

4 bed bungalow, in private lane over looking farm land, in quiet small hamlet, with a small paddock Set in very quiet location, 5 miles taunton somerset, bungalow is in private lane with countryside views, has a small paddock ideal for chickens, goat etc....Parking for up to 6 cars..... Smokers and pets welcome