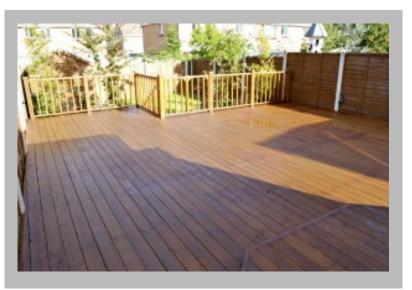

## Description

This exceptional 3-bed house on the Daimler Green estate is very popular for very good reasons: Spacious garden with very large decking. Very lovely in spring/Summer for a garden party! Conservatory to back of house opening out to decking in garden. Secure private driveway. Entire driveway will take up to 3 cars. Added convenience of a ground floor cloakroom WC for guests. Full gas central heating with new and efficient Vaillant