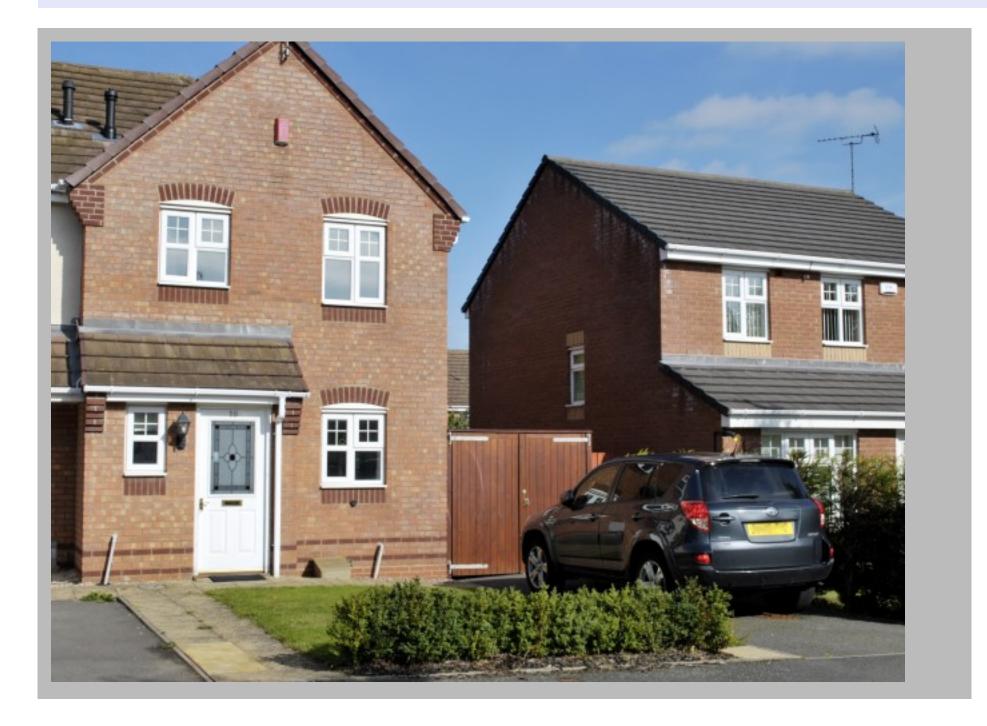

## Attractive new-built 3-bed house with conservatory and large garden in the highly sought after Daimler Green estate in Coventry.

Warning: strpos() expects parameter 1 to be string, array given

/home/theonlin/public\_html/wp-content/plugins/wp-property /core/class\_functions.php on line 410

## Description

This exceptional 3-bed house on the Daimler Green estate is very popular for very good reasons: Spacious garden with very large decking. Very lovely in spring/Summer for a garden party! Conservatory to back of house opening out to decking in garden. Secure private driveway. Entire driveway will take up to 3 cars. Added convenience of a ground floor cloakroom WC for guests. Full gas central heating with new and efficient Vaillant