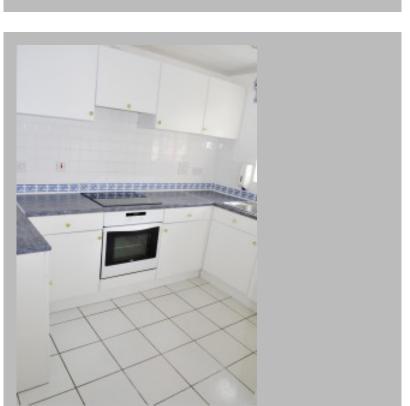

## Description

This exceptional 3-bed house on the Daimler Green estate is very popular for very good reasons: Spacious garden with very large decking. Very lovely in spring/Summer for a garden party! Conservatory to back of house opening out to decking in garden. Secure private driveway. Entire driveway will take up to 3 cars. Added convenience of a ground floor cloakroom WC for guests. Full gas central heating with new and efficient Vaillant

condensing boiler. Spacious lounge diner. Fully double glazed windows and doors. Efficient washing machine and easily-maintained ceramic hobs recently fitted. Space for condenser tumble dryer. For peace of mind, new hardwired and interconnected heat and smoke detectors and intruder alarm system professionally fitted. Loads of extra storage in 2 external sheds and in the loft (with access ladder). Front, side and rear external lighting fitted. The location of the house is ideal for young families: 12 primary schools, 3 secondary schools and 3 sixth form colleges within two miles of the house, not to mention the ever popular Coventry University and Warwick University. Family-oriented neighbourhood. Immediate neighbours are mainly young families and multi-generation extended families. Various amenities available on the estate including a secure playground, large field for ball sports, community centre, convenience shops on the estate (and just outside as well). With the city centre at your doorstep, numerous places to eat out and have fun! For a dose of culture, there's the Belgrade Theatre and the Warwick Arts Centre! Three retails parks and IKEA Coventry within easy reach! Excellent transport links: The house is located a mile from Coventry city centre. You can stroll into the city centre! It is 3.6 miles to M6 junction 3. 35 mins drive to Birmingham City Centre. Coventry train station is 3 mins by car or just a bus-ride away. Sorry, no DSS