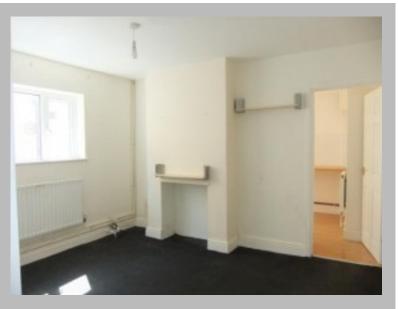

## Description

A ground floor two bedroom purpose built flat situated in the popular village of Broughton offering gas fired central heating, Upvc double glazed windows and briefly the accommodation comprises lounge, inner hall to the two bedrooms, fitted kitchen with oven and hob, utility area with replaced gas boiler and bathroom. Kitchen 10'4 x 7'5 Via Upvc front door, range of fitted base and wall mounted units, oven, hob and extractor, stainless steel sink/drainer unit, breakfast bar, tiled splashbacks, radiator, upvc window to the side, wood laminate flooring, door to the lounge and door to the utility room and bathroom. Lounge 11'8 x 10'7 Fireplace (feature only) Upvc window to the side, radiator. Inner Hallway Doors to the bedrooms. Bedroom 1 11'8 x 10'7 Radiator, Upvc window to the front. Bedroom 2 8'8 x 8'6 Radiator, Upvc window to the front. Utiltity Room Wall mounted gas combination boiler, worktop, Upvc window to the rear, wood laminate flooring, door to the: Bathroom