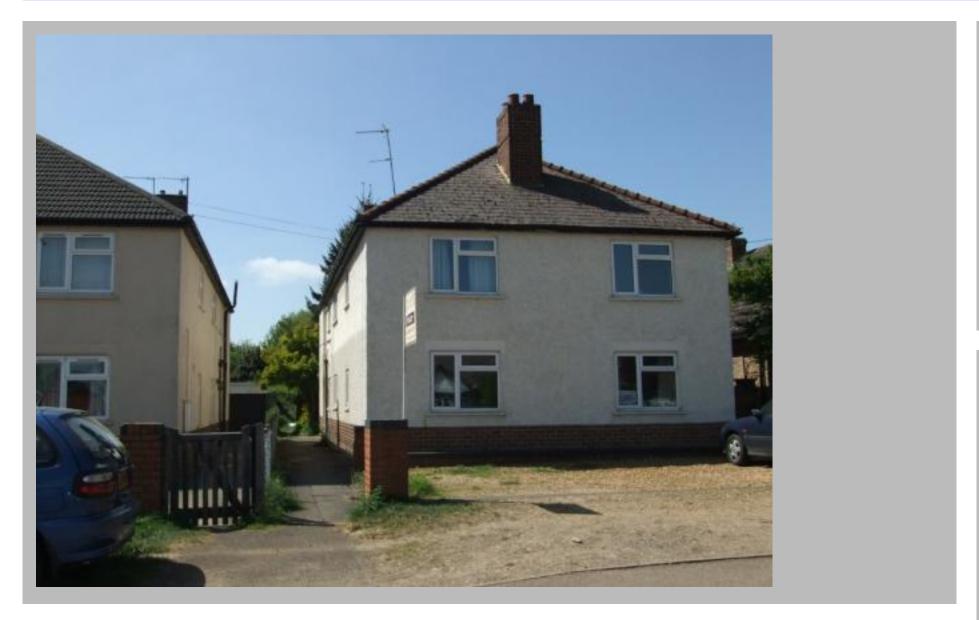

## 2 BED FLAT PROPERTY HOUSE BROUGHTON KETTERING NORTHAMPTONSHIRE NN14

## Description

A ground floor two bedroom purpose built flat situated in the popular village of Broughton offering gas fired central heating, Upvc double glazed windows and briefly the accommodation comprises lounge, inner hall to the two bedrooms, fitted kitchen with oven and hob, utility area with replaced gas boiler and bathroom. Kitchen 10'4 x 7'5 Via Upvc front door, range of fitted base and wall mounted units, oven, hob and extractor, stainless steel sink/drainer unit, breakfast bar, tiled splashbacks, radiator, upvc window to the side, wood laminate flooring, door to the lounge and door to the utility room and bathroom. Lounge 11'8 x 10'7 Fireplace (feature only) Upvc window to the side, radiator. Inner Hallway Doors to the bedrooms. Bedroom 1 11'8 x 10'7 Radiator, Upvc window to the front. Bedroom 2 8'8 x 8'6 Radiator, Upvc window to the front. Utiltity Room Wall mounted gas combination boiler, worktop, Upvc window to the rear, wood laminate flooring, door to the: Bathroom