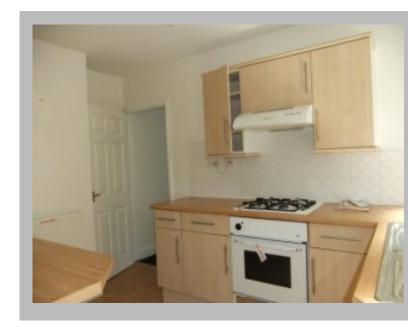

## Description

A ground floor two bedroom purpose built flat situated in the popular village of Broughton offering gas fired central heating, Upvc double glazed windows and briefly the accommodation comprises lounge, inner hall to the two bedrooms, fitted kitchen with oven and hob, utility area with replaced gas boiler and bathroom. Kitchen 10'4 x 7'5 Via Upvc front door, range of fitted base and wall mounted units, oven, hob and extractor, stainless steel sink/drainer unit, breakfast bar, tiled splashbacks, radiator, upvc window to the side, wood laminate flooring, door to the lounge and door to the utility room and bathroom. Lounge 11'8 x 10'7 Fireplace (feature only) Upvc window to the side, radiator. Inner Hallway Doors to the bedrooms. Bedroom 1 11'8 x 10'7 Radiator, Upvc window to the front. Bedroom 2 8'8 x 8'6 Radiator, Upvc window to the front. Utiltity Room Wall mounted gas combination boiler, worktop, Upvc window to the rear, wood laminate flooring, door to the: Bathroom