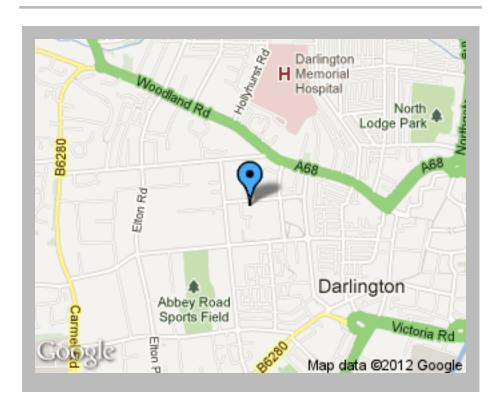

dern two bedroom apartment. Situated on the Scholars Park development in the highly regarded West End of Darlington this property is perfect for the professional couple. In brief the property comprises of; Entrance hall; Spacious area with telephone entry system and large storage cupboard. Living room; This is a large room filled with natural light. As the kitchen is large enough for a dining table this room is capable of fitting large living room suites. Kitchen; Leading from the lounge, the kitchen is large and modern with a range of wall and floor units and integrated goods. Master bedroom; A good sized double room. Second bedroom; Another good sized room. Family bathroom; The bathroom has a modern fitted white three piece suite with shower over bath. Sorry, no DSS or pets

# Location



### **Features**

Allocated parking bay, Modern fitted kitchen, Spacious West End apartment, Walking distance to Town Centre







Scan the code above with your mobile device to go directly to the The Online Letting Agents Ltd website for 2 bedroom flat in Darlington