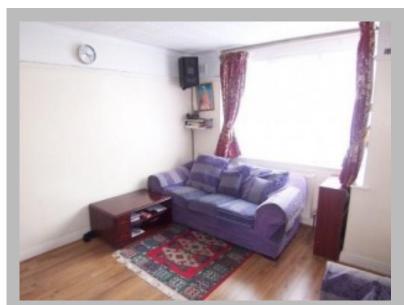

# Description

FULLY FURNISHED. Including dishwasher, fridge/freezer, washing machine / dryer, microwave, satellite, DVD, vacuum cleaner, TV, virgin media connection. 3 bedroom terrace house at Park View Avenue in a popular residential location, close to many shops and local amenities. (eg Headingley centre, parks, the cricket ground, train stations, universities & city centre). Peaceful and quiet area. Beautifully newly decorated with pleasant living room. UPVC double glazed, with central heating. Laminate flooring throughout in all downstairs rooms. FULLY FURNISHED. Front and rear yard with flagging and fence for privacy. Shed in back yard. Sky satellite and virgin media installed. Both large bedrooms and dining room have top-to-bottom fitted wardrobes (hence lots of storage space). Cubic standing shower. Fitted burglar and fire alarms. Kitchen and large dining rooom. UPVC front door to entrance area: Stairs up. Radiator. Laminate wood floor. Door leading into... SITTING ROOM: 3.90m x 3.67m / 12'9? x 12'0? UPVC double glazed front window. Laminate wood floor. Picture rail. Radiator.