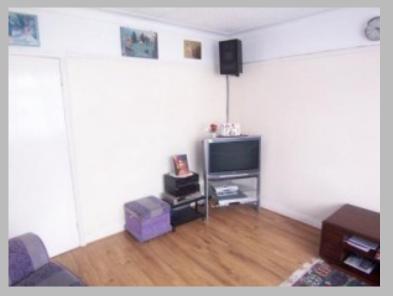

# Description

FULLY FURNISHED. Including dishwasher, fridge/freezer, washing machine / dryer, microwave, satellite, DVD, vacuum cleaner, TV, virgin media connection. 3 bedroom terrace house at Park View Avenue in a popular residential location, close to many shops and local amenities. (eg Headingley centre, parks, the cricket ground, train stations, universities & city centre). Peaceful and quiet area. Beautifully newly decorated with pleasant living room. UPVC double glazed, with central heating. Laminate flooring throughout in all downstairs rooms. FULLY FURNISHED. Front and rear yard with flagging and fence for privacy. Shed in back yard. Sky satellite and virgin media installed. Both large bedrooms and dining room have top-to-bottom fitted wardrobes (hence lots of storage space). Cubic standing shower. Fitted burglar and fire alarms. Kitchen and large dining rooom. UPVC front door to entrance area: Stairs up. Radiator. Laminate wood floor. Door leading into... SITTING ROOM: 3.90m x 3.67m / 12'9? x 12'0? UPVC double glazed front window. Laminate wood floor. Picture rail. Radiator.