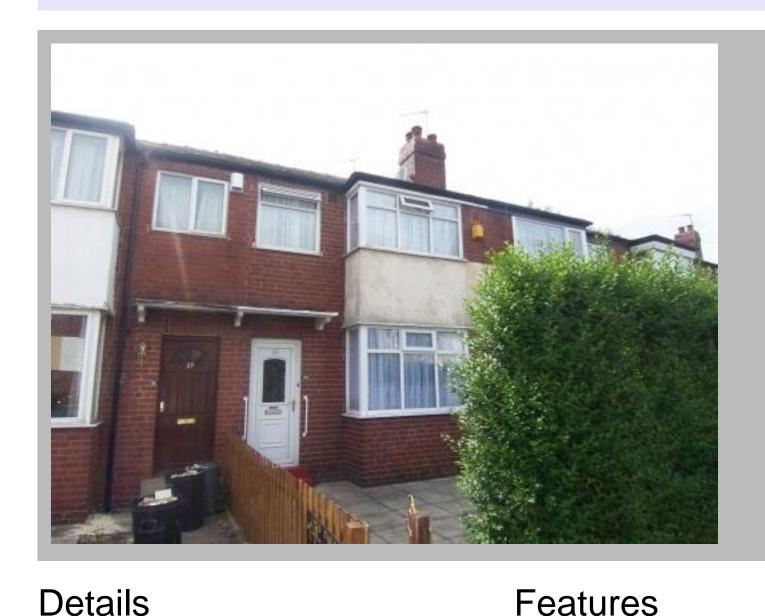

### 3 bedroom terrace house

Close to Headingley Centre Parks and the

Cricket Ground, Close to Many Shops and

City Centre, Front and Rear Fencing for

Local Amenities, Close to the Universities &

Privacy., Near to the Train Stations, Peaceful

# Description

FULLY FURNISHED. Including dishwasher, fridge/freezer, washing machine / dryer, microwave, satellite, DVD, vacuum cleaner, TV, virgin media connection. 3 bedroom terrace house at Park View Avenue in a popular residential location, close to many shops and local amenities. (eg Headingley centre, parks, the cricket ground, train stations, universities & city centre). Peaceful and quiet area. Beautifully newly decorated with pleasant living room. UPVC double glazed, with central heating. Laminate flooring throughout in all downstairs rooms. FULLY FURNISHED. Front and rear yard with flagging and fence for privacy. Shed in back yard. Sky satellite and virgin media installed. Both large bedrooms and dining room have top-to-bottom fitted wardrobes (hence lots of storage space). Cubic standing shower. Fitted burglar and fire alarms. Kitchen and large dining rooom. UPVC front door to entrance area: Stairs up. Radiator. Laminate wood floor. Door leading into... SITTING ROOM: 3.90m x 3.67m / 12'9? x 12'0? UPVC double glazed front window. Laminate wood floor. Picture rail. Radiator.