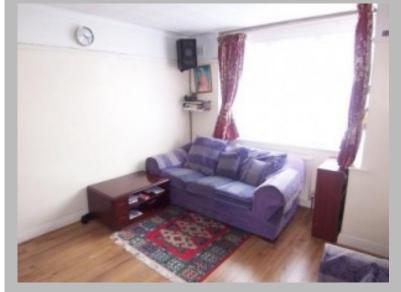

# Description

FULLY FURNISHED. Including dishwasher, fridge/freezer, washing machine / dryer, microwave, satellite, DVD, vacuum cleaner, TV, virgin media connection. 3 bedroom terrace house at Park View Avenue in a popular residential location, close to many shops and local amenities. (eg Headingley centre, parks, the cricket ground, train stations, universities & city centre). Peaceful and quiet area. Beautifully newly decorated with pleasant living room. UPVC double glazed, with central heating. Laminate flooring throughout in all downstairs rooms. FULLY FURNISHED. Front and rear yard with flagging and fence for privacy. Shed in back yard. Sky satellite and virgin media installed. Both large bedrooms and dining room have top-to-bottom fitted wardrobes (hence lots of storage space). Cubic standing shower. Fitted burglar and fire alarms. Kitchen and large dining rooom. UPVC front door to entrance area: Stairs up. Radiator. Laminate wood floor. Door leading into... SITTING ROOM: 3.90m x 3.67m / 12'9? x 12'0? UPVC double glazed front window. Laminate wood floor. Picture rail. Radiator.