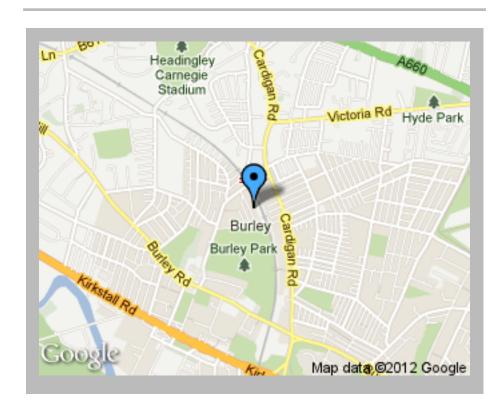

HEN: 3.58m x 1.17m / 11'8? x 3'9? UPVC double glazed window. Laminate wood floor. Cupboards with sink, gas cooker. Stairs from entrance area up to landing. Doors into... BEDROOM ONE: 4.46m x 2.90m / 14'7? x 9'6? UPVC double glazed window. Radiator. Fitted wardrobe. BEDROOM TWO: 3.12m x 2.78m / 10'3? x 9'1? UPVC double glazed window. BEDROOM THREE: UPVC double glazed window. Radiator. BATHROOM: 2.17m x 1.64m / 7'1? x 5'4? UPVC double glazed window. Shower cubicle, WC and wash basin. OUTSIDE: Front and rear yard zero maintenance. ATTIC: boarded storage space with Velux sky roof window NO DSS/BENEFITS. BOND £500. Please note, by submitting an enquiry regarding this property you agree that we may share your details with the landlord of this property in order to arrange a viewing

## Location