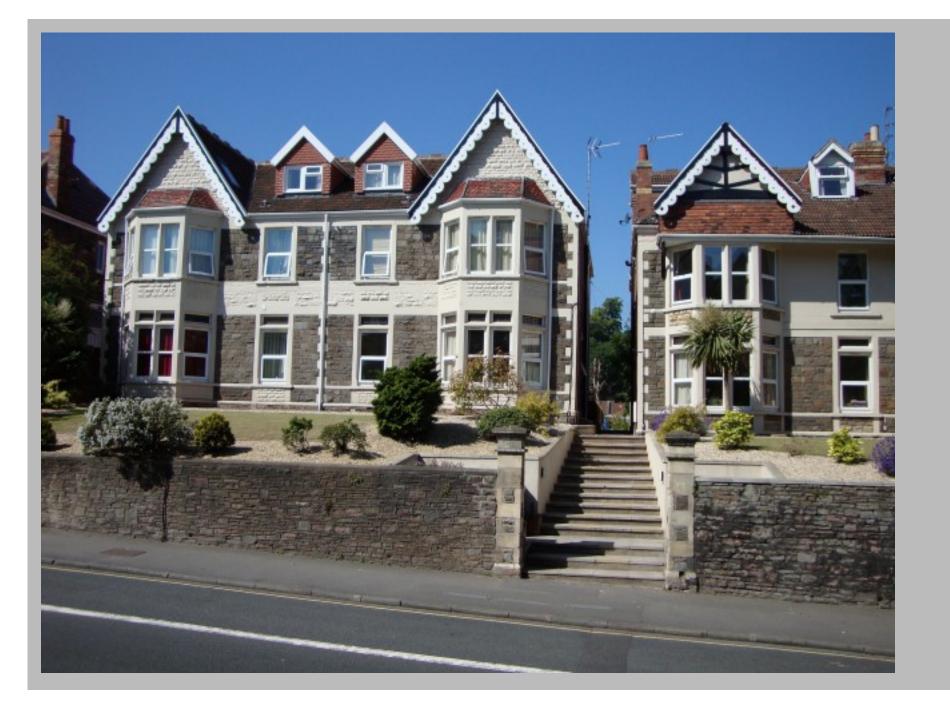

# Description

Brand new bright, sunny and clean unfurnished two bedroom modern flat available in an annex of a large converted Victorian house on Bath Road, Brislington. The flat briefly comprises of private entrance with hall leading to a double bedroom, a bathroom with separate shower, and a large lounge with adjoining kitchen, stairs lead to

#### **Features**

Lowest council tax band., Private entrance, Private patio, Secure bike storage, Secure off-street parking, South facing Garden

large master bedroom with ensuite. Set back from the road and situated a 30 minute walk from Temple Meads and the town centre (and just 3 minutes from Sainsbury's) this property is ideal for a professional couple/Friends. The property is privately owned, and is decorated neutrally. The property offers GCH, modern insulation and soundproofing, is double glazed and falls into the lowest council tax band. There is secure off-road parking, bike storage and a private patio area and garden. The house is next to Arnos Vale Park; a very large and leafy area. The rent is £700pcm with one month's rent as deposit. Sorry - no small children, pets or DSS.