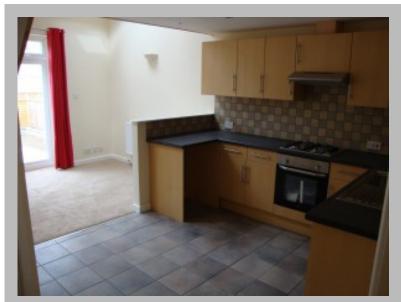

# Description

Brand new bright, sunny and clean unfurnished two bedroom modern flat available in an annex of a large converted Victorian house on Bath Road, Brislington. The flat briefly comprises of private entrance with hall leading to a double bedroom, a bathroom with separate shower, and a large lounge with adjoining kitchen, stairs lead to

#### **Features**

Lowest council tax band., Private entrance, Private patio, Secure bike storage, Secure off-street parking, South facing Garden

large master bedroom with ensuite. Set back from the road and situated a 30 minute walk from Temple Meads and the town centre (and just 3 minutes from Sainsbury's) this property is ideal for a professional couple/Friends. The property is privately owned, and is decorated neutrally. The property offers GCH, modern insulation and soundproofing, is double glazed and falls into the lowest council tax band. There is secure off-road parking, bike storage and a private patio area and garden. The house is next to Arnos Vale Park; a very large and leafy area. The rent is £700pcm with one month's rent as deposit. Sorry - no small children, pets or DSS.