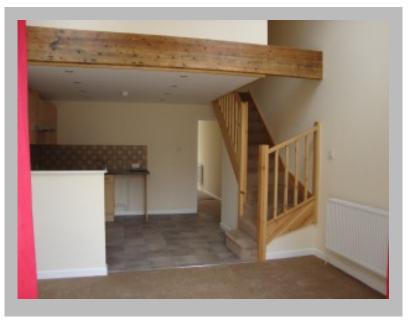

# Description

Brand new bright, sunny and clean unfurnished two bedroom modern flat available in an annex of a large converted Victorian house on Bath Road, Brislington. The flat briefly comprises of private entrance with hall leading to a double bedroom, a bathroom with separate shower, and a large lounge with adjoining kitchen, stairs lead to

#### **Features**

Lowest council tax band., Private entrance, Private patio, Secure bike storage, Secure off-street parking, South facing Garden

large master bedroom with ensuite. Set back from the road and situated a 30 minute walk from Temple Meads and the town centre (and just 3 minutes from Sainsbury's) this property is ideal for a professional couple/Friends. The property is privately owned, and is decorated neutrally. The property offers GCH, modern insulation and soundproofing, is double glazed and falls into the lowest council tax band. There is secure off-road parking, bike storage and a private patio area and garden. The house is next to Arnos Vale Park; a very large and leafy area. The rent is £700pcm with one month's rent as deposit. Sorry - no small children, pets or DSS.