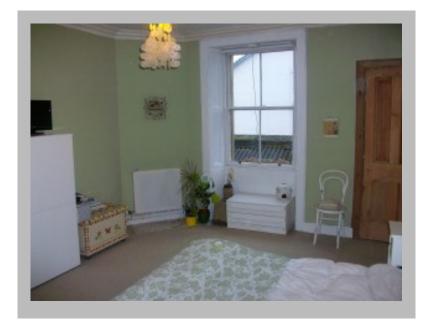

### Description

A minute from Holyrood Park. The property has a lovely loft style feel to it and has original wooden floors. It comprises of a large open plan living room and kitchen. The spacious living room has two leather sofas and a table and chairs. There is also room for

an offfice desk. The kitchen includes a fridge freezer, washing machine and gas cooker and oven. Th bedroom is really bright and spacious and has a large kingsize bed. There is a large walk in wardrobe off the bedroom. This could always double up as a small office. Excellent for storage. The flat is available from 12th March. The move in date could be changed by a week before or after. Rent is £585 per month plus bills and council tax. One months rent as a deposit to secure the flat. Minimum 6month lease. Although longer lease is available. Viewing is a must.