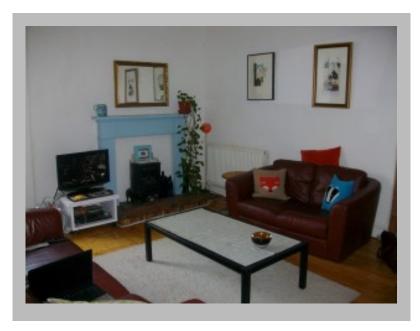

### Description

A minute from Holyrood Park. The property has a lovely loft style feel to it and has original wooden floors. It comprises of a large open plan living room and kitchen. The spacious living room has two leather sofas and a table and chairs. There is also room for

an offfice desk. The kitchen includes a fridge freezer, washing machine and gas cooker and oven. Th bedroom is really bright and spacious and has a large kingsize bed. There is a large walk in wardrobe off the bedroom. This could always double up as a small office. Excellent for storage. The flat is available from 12th March. The move in date could be changed by a week before or after. Rent is £585 per month plus bills and council tax. One months rent as a deposit to secure the flat. Minimum 6month lease. Although longer lease is available. Viewing is a must.