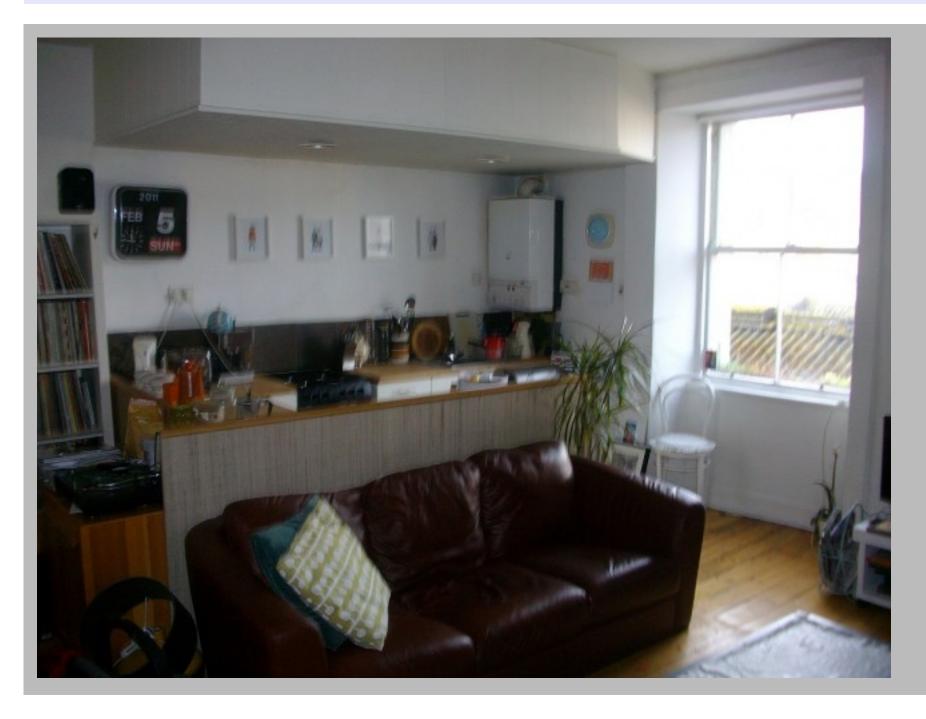

### Description

A minute from Holyrood Park. The property has a lovely loft style feel to it and has original wooden floors. It comprises of a large open plan living room and kitchen. The spacious living room has two leather sofas and a table and chairs. There is also room for

an offfice desk. The kitchen includes a fridge freezer, washing machine and gas cooker and oven. Th bedroom is really bright and spacious and has a large kingsize bed. There is a large walk in wardrobe off the bedroom. This could always double up as a small office. Excellent for storage. The flat is available from 12th March. The move in date could be changed by a week before or after. Rent is £585 per month plus bills and council tax. One months rent as a deposit to secure the flat. Minimum 6month lease. Although longer lease is available. Viewing is a must.