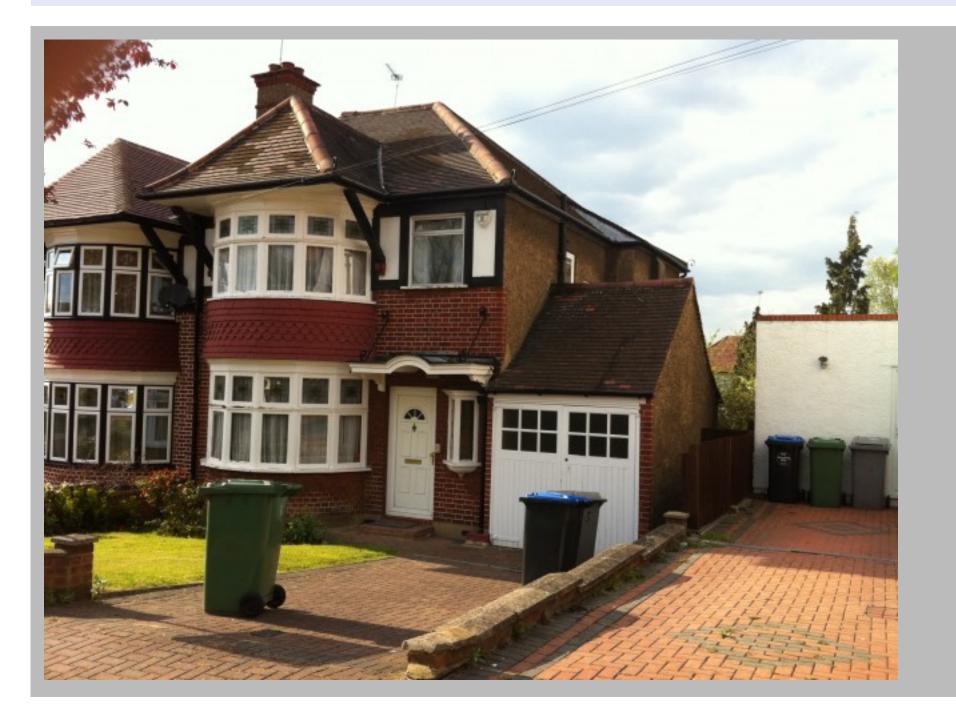

## Description

Semi-Detached House in quite suburban location. Side garage and off-street parking with side access to long rear garden. 3 Double-bedrooms, 2 Reception room (can be used as a 4 Dbl Bedrm house), fitting kitchen, GSH, double glazing to rear, and original character leaded windows to the front bay windows. Family shower room, and large loft for storage. Property is unfurnished, but ready to move into. 10-15 minute walk to Preston Road (Met Line), and South Kenton Station (Bakerloo and BR mainline). Good primary and secondary schools within walking distance. Sorry, No DSS or Pets