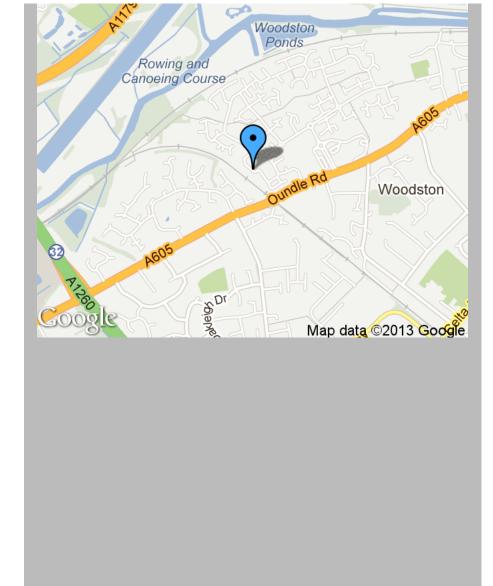

ire Postcode: pe2 9qt Available From: 3/06/2012

Deposit: 150.00 Rent: 400.00

Bedrooms: 1

Rent Frequency: pcm

Lease Terms (min): Three Months

Bathrooms: 2 Furnishing: Furnished DSS Allowed?: No Pets Allowed?: No

Smokers Allowed?: Yes (Outside Only) Features: garage, garden, close to town, large communal areas, two bathrooms

## Description

Available now – double room in a well maintained property on the popular estate of Sugar Way in Woodston. The rent includes all utility bills and a cleaning and gardening service. The property benefits from a dining area, fully fitted kitchen, large living room, garage, driveway and two bathrooms shared between 4 people. Sorry, no DSS or Pets

### Location

### **Features**

close to town, Garage, Garden, large communal areas, two bathrooms











Scan the code above with your mobile device to go directly to the The Online Letting Agents Ltd website for double room available in modern property on the popular estate of Sugar Way in Woodston