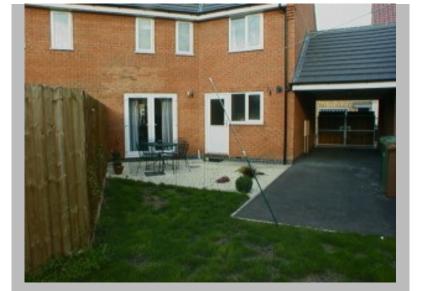

## Details

Status: Let Reference: 963084 Town: PETERBOROUGH County: Cambridgeshire Postcode: PE15RR Available From: 15/03/2012 Deposit: 200.00 Rent: 350.00 Rent Frequency: pcm Lease Terms (min): Three Months Bedrooms: 1 Furnishing: Furnished DSS Allowed?: No Pets Allowed?: No Smokers Allowed?: Yes (Outside Only) Features: CAR PORT, PRIVATE REAR GARDEN, WEEKLY CLEANING SERVICE, LARGE LIVING/DINING ROOM

#### Features

CAR PORT, LARGE LIVING/DINING ROOM, PRIVATE REAR GARDEN, WEEKLY CLEANING SERVICE

CLOSE TO PETERBOROUGH CITY CENTRE. THE ROOM IS QUITE UNIQUE AS IT IS SPLIT INTO TWO PARTS – A BEDROOM AREA AND DRESSING AREA. THE PROPERTY HAS A MODERN BATHROOM AND DOWNSTAIRS TOILET SHARED WITH TWO OTHERS, FULLY FITTED KITCHEN INC DISHWASHER, WASHING MACHINE AND FRIDGE FREEZER, CARPORT AND PRIVATE GARDEN. THE COMMUNAL AREAS ARE CLEANED ON A WEEKLY BASIS