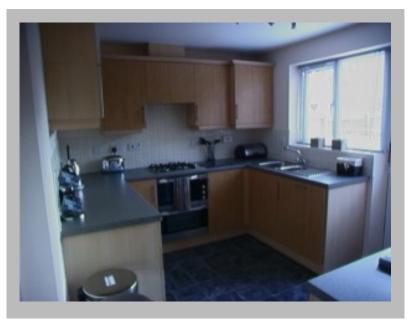

#### Features

CAR PORT, LARGE LIVING/DINING ROOM, PRIVATE REAR GARDEN, WEEKLY CLEANING SERVICE

CLOSE TO PETERBOROUGH CITY CENTRE. THE ROOM IS QUITE UNIQUE AS IT IS SPLIT INTO TWO PARTS – A BEDROOM AREA AND DRESSING AREA. THE PROPERTY HAS A MODERN BATHROOM AND DOWNSTAIRS TOILET SHARED WITH TWO OTHERS, FULLY FITTED KITCHEN INC DISHWASHER, WASHING MACHINE AND FRIDGE FREEZER, CARPORT AND PRIVATE GARDEN. THE COMMUNAL AREAS ARE CLEANED ON A WEEKLY BASIS