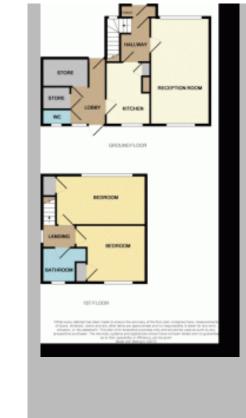

#### Description

A superb 2 bedroom semi-detached property for rent. Located in a residential location in the heart of Hamstead, Birmingham City Centre, with excellent shopping facilities (Lidl within 1 mile) are within easy reach. A bus stop is just outside the property and it is a short walk to Hamstead School. The property comprises of a porch, hallway, lounge, kitchen, downstairs toilet, full upstairs bathroom, 2 very good sized rooms (16? x 9? and 10? x 10?). The property benefits from full central heating, double glazing, and a