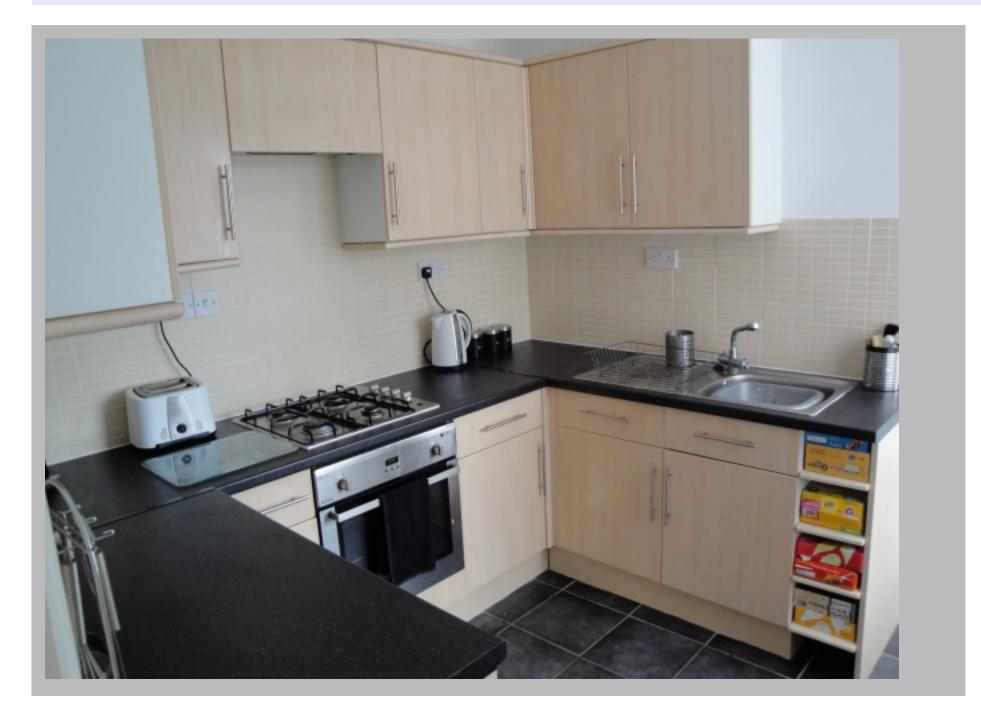

## Description

Good size double room available in this fully modernised property close to the city centre of Peterborough. We are looking for one professional person to fit in with the three other young professionals who currently live in this house-share. The property benefits from two bathrooms, fully fitted kitchen, living room, large garden, garage and driveway it is also fully furnished. The rent includes all utility bills, broadband and a cleaning and gardening service Sorry, no DSS or pets