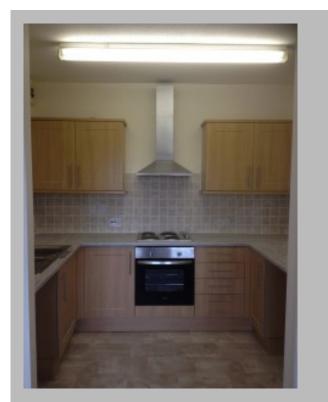

### Features

allocated parking, Double Glazed, New Bathroom, New Carpets, New kitchen with integrated cooker, Town centre location

Very spacious (approximately 463 Sq ft) 1 Bedroom Flat in Grade 2 listed building which has recently undergone a complete refurbishment in a central location with the benefit of allocated parking. Large hallway with wall mounted entry system, night storage heater, spacious storage cupboard, loft hatch to roof space and brand new carpet. Bedroom 11'1 x 9'1 with double glazed window with stylish wooden venetian blinds, night storage heater and brand new carpet. Large Bathroom with brand new white bathroom suite including panelled bath with electric shower over, toilet and pedestal basin. Brand new vinyl flooring and new white wall tiles to bath and basin areas. Living room 16'4 into bay x 12'0 with 2 double glazed windows with stylish wooden venetian blinds, TV socket, Telephone point, 2 night storage heaters, brand new carpets and airing cupboard with newly installed immersion tank. Opening into: Brand new kitchen 9'4 x 6'6 with integrated electric oven and four ring electric hob with stainless steel extractor fan.