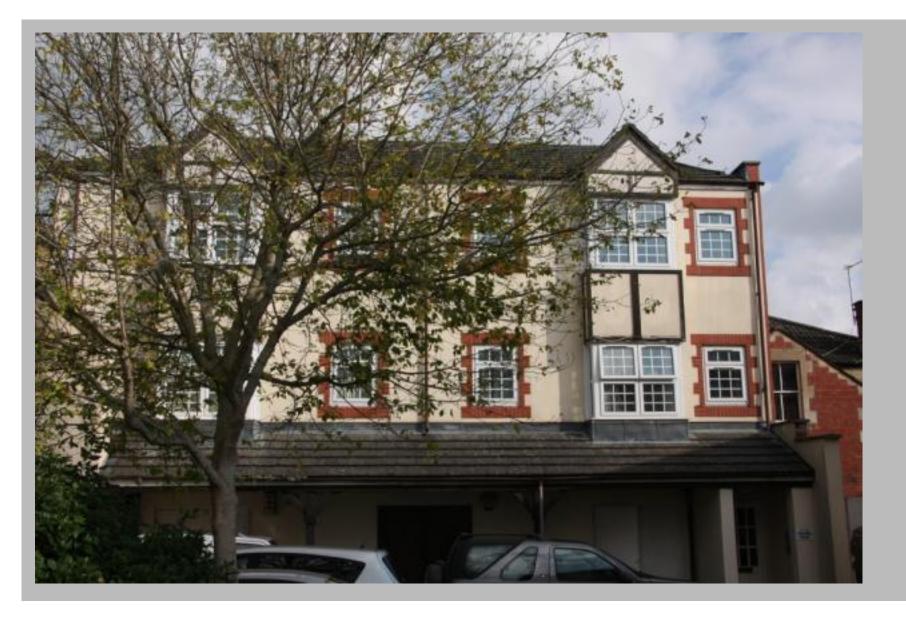

### Large 1 Bed Flat in central location with allocated parking

### Features

allocated parking, Double Glazed, New Bathroom, New Carpets, New kitchen with integrated cooker, Town centre location

Very spacious (approximately 463 Sq ft) 1 Bedroom Flat in Grade 2 listed building which has recently undergone a complete refurbishment in a central location with the benefit of allocated parking. Large hallway with wall mounted entry system, night storage heater, spacious storage cupboard, loft hatch to roof space and brand new carpet. Bedroom 11'1 x 9'1 with double glazed window with stylish wooden venetian blinds, night storage heater and brand new carpet. Large Bathroom with brand new white bathroom suite including panelled bath with electric shower over, toilet and pedestal basin. Brand new vinyl flooring and new white wall tiles to bath and basin areas. Living room 16'4 into bay x 12'0 with 2 double glazed windows with stylish wooden venetian blinds, TV socket, Telephone point, 2 night storage heaters, brand new carpets and airing cupboard with newly installed immersion tank. Opening into: Brand new kitchen 9'4 x 6'6 with integrated electric oven and four ring electric hob with stainless steel extractor fan.