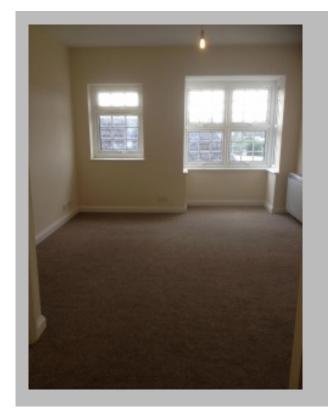

### Features

allocated parking, Double Glazed, New Bathroom, New Carpets, New kitchen with integrated cooker, Town centre location

Very spacious (approximately 463 Sq ft) 1 Bedroom Flat in Grade 2 listed building which has recently undergone a complete refurbishment in a central location with the benefit of allocated parking. Large hallway with wall mounted entry system, night storage heater, spacious storage cupboard, loft hatch to roof space and brand new carpet. Bedroom 11'1 x 9'1 with double glazed window with stylish wooden venetian blinds, night storage heater and brand new carpet. Large Bathroom with brand new white bathroom suite including panelled bath with electric shower over, toilet and pedestal basin. Brand new vinyl flooring and new white wall tiles to bath and basin areas. Living room 16'4 into bay x 12'0 with 2 double glazed windows with stylish wooden venetian blinds, TV socket, Telephone point, 2 night storage heaters, brand new carpets and airing cupboard with newly installed immersion tank. Opening into: Brand new kitchen 9'4 x 6'6 with integrated electric oven and four ring electric hob with stainless steel extractor fan.