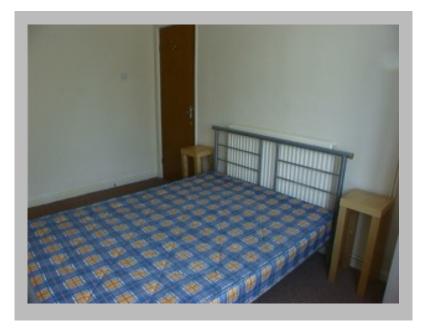

## Description

This large semi-detached house in Stanground is really cosy and homely; it has a modernised kitchen inc dishwasher, re-fitted bathroom with shower, living room with French doors opening out onto the garden and four double bedrooms. The property also benefits from off-road parking and a double garage. The shared kitchen facilities include a fridge, freezer, washing machine, microwave, kettle, toaster, oven & hob and all cookware. The lounge is furnished with a TV stand/cabinet, sofas and coffee table. Price stated includes council tax, heating, water & sewage, electric, TV licence and cleaning of communal areas.