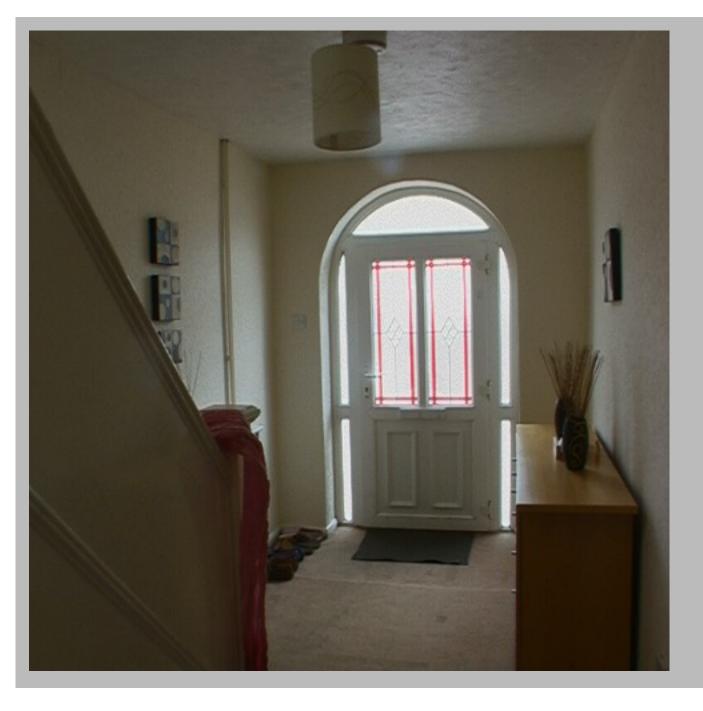

## Description

This large semi-detached house in Stanground is really cosy and homely; it has a modernised kitchen inc dishwasher, re-fitted bathroom with shower, living room with French doors opening out onto the garden and four double bedrooms. The property also benefits from off-road parking and a double garage. The shared kitchen facilities include a fridge, freezer, washing machine, microwave, kettle, toaster, oven & hob and all cookware. The lounge is furnished with a TV stand/cabinet, sofas and coffee table. Price stated includes council tax, heating, water & sewage, electric, TV licence and cleaning of communal areas.