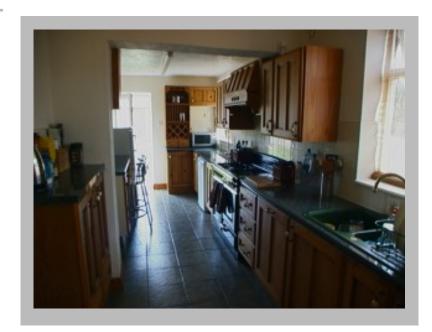

## Description

This large semi-detached house in Stanground is really cosy and homely; it has a modernised kitchen inc dishwasher, re-fitted bathroom with shower, living room with French doors opening out onto the garden and four double bedrooms. The property also benefits from off-road parking and a double garage. The shared kitchen facilities include a fridge, freezer, washing machine, microwave, kettle, toaster, oven & hob and all cookware. The lounge is furnished with a TV stand/cabinet, sofas and coffee table. Price stated includes council tax, heating, water & sewage, electric, TV licence and cleaning of communal areas.