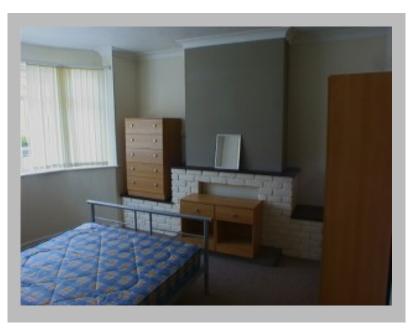

## Description

This large semi-detached house in Stanground is really cosy and homely; it has a modernised kitchen inc dishwasher, re-fitted bathroom with shower, living room with French doors opening out onto the garden and four double bedrooms. The property also benefits from off-road parking and a double garage. The shared kitchen facilities include a fridge, freezer, washing machine, microwave, kettle, toaster, oven & hob and all cookware. The lounge is furnished with a TV stand/cabinet, sofas and coffee table. Price stated includes council tax, heating, water & sewage, electric, TV licence and cleaning of communal areas.