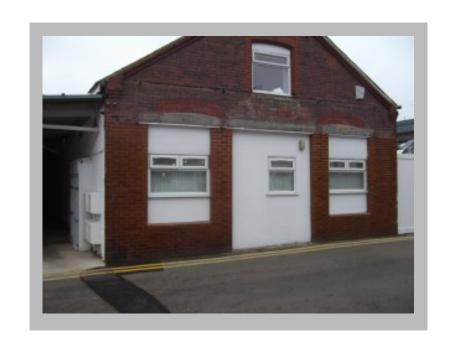

## Description

Very large newly refurbished one bedroom flat. Kitchen and bathroom fully fitted. New central heating and double glazing. Situated a few minutes walk from the town centre and Harlequin Mall. Short walk to Watford Junction station, with it's fast trains to Euston

#### **Features**

Close to Main Line Railway Station, Close to the Town Centre, Covered Parking Space, Newly Refurbished, Wooden Flooring

(20 mins). Reserved car park space in covered area. Suitable for professional single/couple. References required. Deposit required and one month's rent in advance. Tel or email for further information.