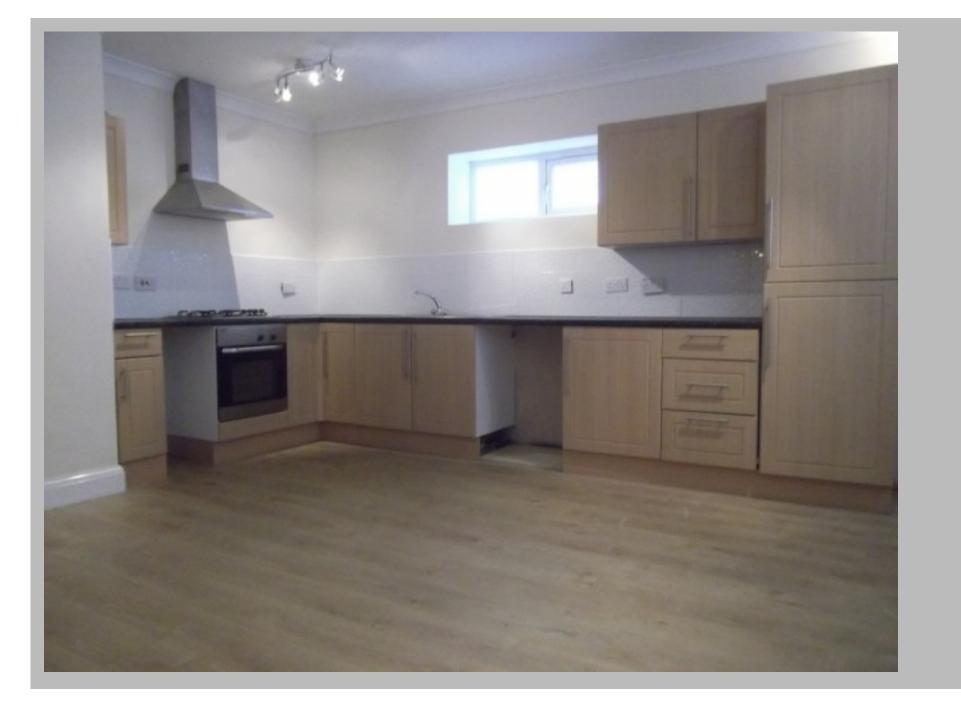

## Description

Very large newly refurbished one bedroom flat. Kitchen and bathroom fully fitted. New central heating and double glazing. Situated a few minutes walk from the town centre and Harlequin Mall. Short walk to Watford Junction station, with it's fast trains to Euston

#### **Features**

Close to Main Line Railway Station, Close to the Town Centre, Covered Parking Space, Newly Refurbished, Wooden Flooring

(20 mins). Reserved car park space in covered area. Suitable for professional single/couple. References required. Deposit required and one month's rent in advance. Tel or email for further information.