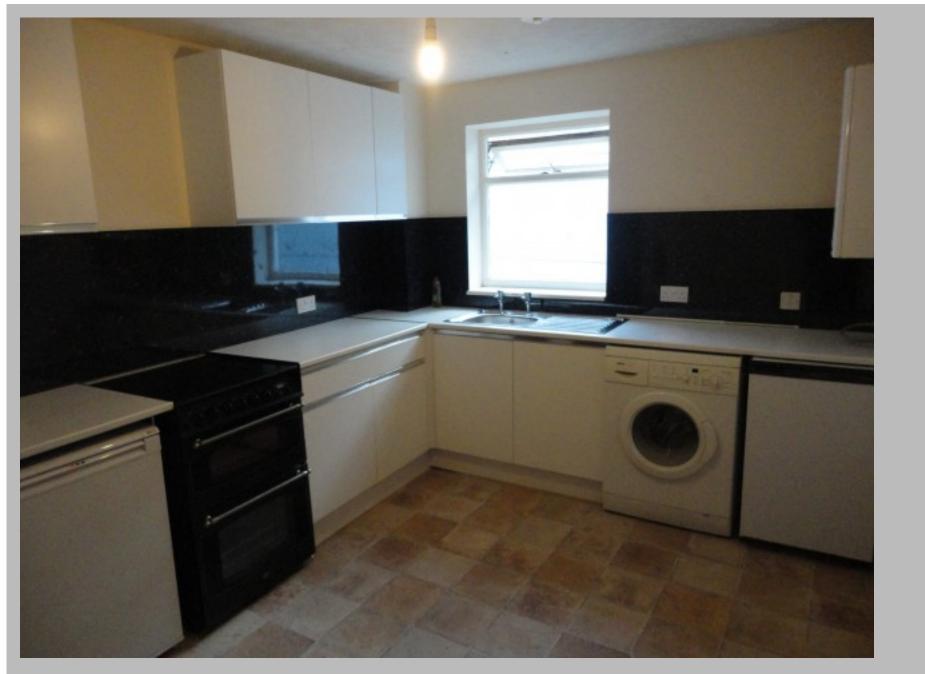

## Description

CLOSE TO TOWN (5MNS WALK) AND IN A LOVELY QUIET SQUARE, THIS 2 BED MAISONETTE IS VERY HOMELY AND WELCOMING. IT COMPRISES OF ON THE GROUND FLOOR AN ENTRACE HALLWAY, A LARGE BATHROOM, 1 DOUBLE BEROOM AND 1 SINGLE BEDROOM. FIRST FLOOR: A LARGE SUNNY LOUNGE/ FAMILY ROOM AND A SPACIOUS NEWLY FITTED KITCHEN DINER( WITH NEW BOILER). COMMUNAL LARGE OUTSIDE COURTYARD. £515 PCM PLUS BILLS. COUNCIL TAX BAND A. PARKING PERMIT TO BE OBTAINED WITH TENANCY AGREEMENT. NO DSS. NO PETS REFERENCES AND A MONTH DEPOSIT REQUIRED.