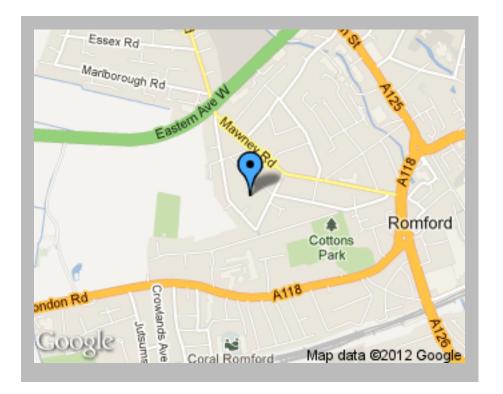

nd town centre. The development is in a quiet cul-de-sac away from traffic noise and the grounds are well maintained. There is an allocated parking space at the front of the property. The living room is large with double glazed patio doors opening onto a small patio and a South facing communal garden. The bathroom is of a high spec with a bath, overhead shower and heated towel



Scan the code above with your mobile device to go directly to the The Online Letting Agents Ltd website for Modern One Bed Flat in Romford rail. The double bedroom has mirrored wardrobes and a view of the communal garden. The fitted kitchen includes white goods as well as an electric oven and hob and looks out to the communal garden. Furnishing: Part furnished Date available: 25th March Sorry no pets

# Location