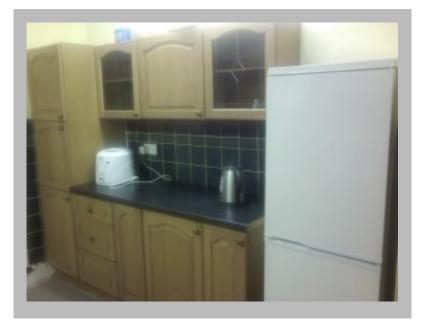

## Description

Painted throughout with Dulux Magnolia Eggshell Paint X3 Double Bedrooms X2 reception rooms Double Glazing and Gas fired central heating with Worcester Bosch Combi Boiler Sedbuk A energy efficiency rating Large spacious Kitchen with Fridge/Freezer and washing machine Low maintenance rear garden