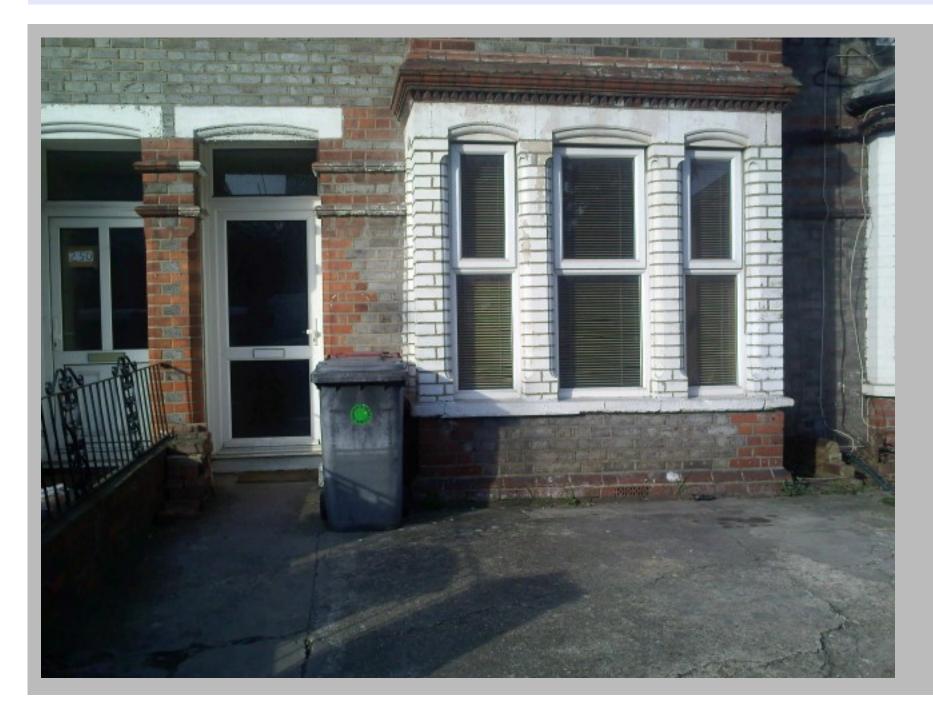

## Description

Painted throughout with Dulux Magnolia Eggshell Paint X3 Double Bedrooms X2 reception rooms Double Glazing and Gas fired central heating with Worcester Bosch Combi Boiler Sedbuk A energy efficiency rating Large spacious Kitchen with Fridge/Freezer and washing machine Low maintenance rear garden