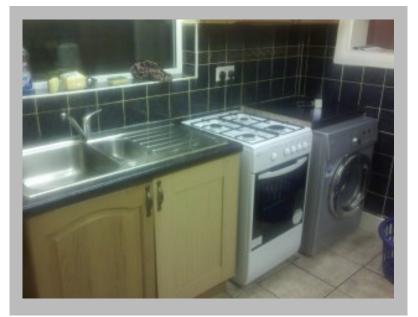

## Description

Painted throughout with Dulux Magnolia Eggshell Paint X3 Double Bedrooms X2 reception rooms Double Glazing and Gas fired central heating with Worcester Bosch Combi Boiler Sedbuk A energy efficiency rating Large spacious Kitchen with Fridge/Freezer and washing machine Low maintenance rear garden