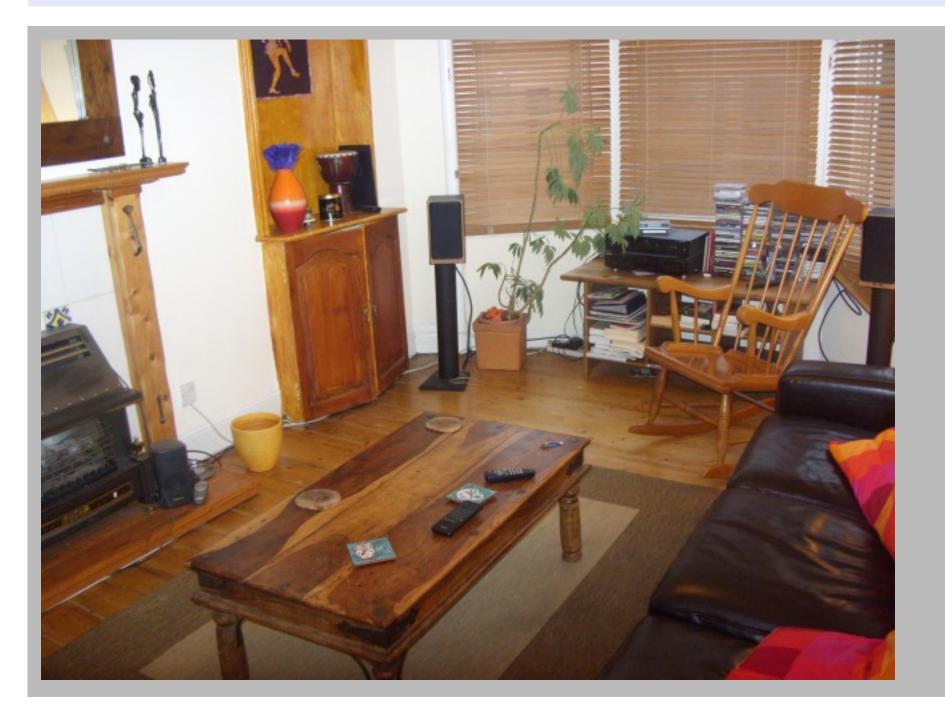

# Description

One Bedroom, Fully Furnished First Floor Flat in Kildonan Drive, Partick, West End Glasgow. Wooden Stained Floors throughout, Lounge, Fully Fitted Kitchen, Shower Room. Gas Central Heating, Security Entrance, Double Glazing. Close to Marks & Spencer, Sainsburys, Buses, Subway, Hospitals & Universities DSS welcome, sorry no pets

#### **Features**

Close to Shops, Close to transport links, Double Glazing, Gas Central Heating, Near Hospital and University, Security Entrance

Scan the code above with your mobile device to go directly to the The Online Letting Agents Ltd website for One Bedroom Furnished Flat, West End, Partick, Glasgow