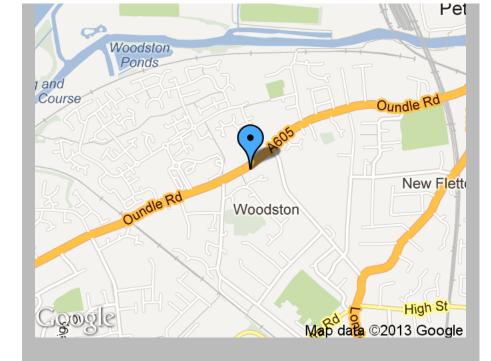

### Details

Status: Let Reference: 963083 Town: Peterborough County: Cambridgeshire Postcode: PE2 9QA Available From: 1204/2012 Deposit: 150.00 Rent: 320.00 Rent Frequency: pcm Lease Terms (min): Three Months Bedrooms: 1 Furnishing: Furnished DSS Allowed?: No Pets Allowed?: No Smokers Allowed?: Yes (Outside Only) Features: WALKING DISTANCE TO THE CITY CENTRE, GARDEN, LARGE **KITCHEN** 

# Description

A lovely newly re-painted double room available in this well maintained property on Oundle Road in Woodston. Sharing with three other professionals this property has a lovely homely feel and spacious living areas.