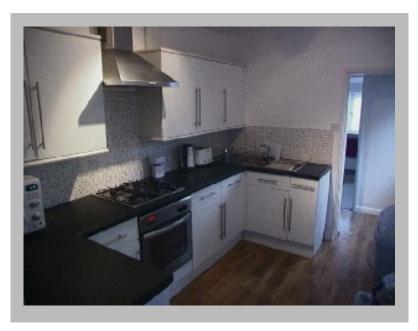

## Description

This mid-terrace property in Peterborough City Centre has a real mix of modern and Original Victorian features. It has a re-fitted kitchen, contemporary bathroom with shower, living room, four large double bedrooms and private rear garden. The property also benefits from residential parking. The shared kitchen facilities include a fridge, freezer, washing machine, microwave, kettle, toaster, oven & hob and all cookware. The lounge is furnished with a TV stand/cabinet, sofas and coffee table. Price stated for the double room includes council tax, water & sewage, TV licence and cleaning of communal areas.