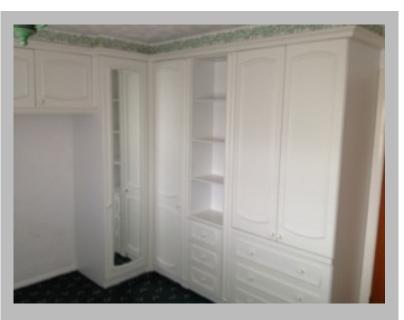

# Description

COMBI GAS CENTRAL HEATING. RADIATORS IN ALL ROOMS FULLY UPVC DOUBLE GLAZED DOORS WINDOWS FULLY FITTED KITCHEN UNITS PLUS OVEN AND HOB NEW SHOWER WITH LARGE MODER CUBICLE LAMINATE FLOORING / CARPETED THROUGHOUT LARGE GARDEN AND BRICK GARDEN / TOOL STORE Sorry, no DSS, pets may be considered