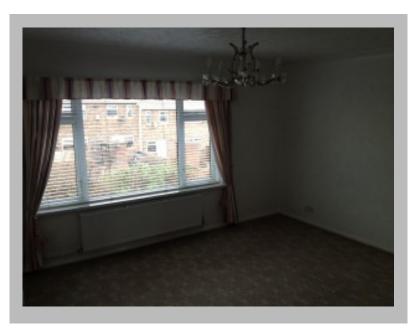

# Description

COMBI GAS CENTRAL HEATING. RADIATORS IN ALL ROOMS FULLY UPVC DOUBLE GLAZED DOORS WINDOWS FULLY FITTED KITCHEN UNITS PLUS OVEN AND HOB NEW SHOWER WITH LARGE MODER CUBICLE LAMINATE FLOORING / CARPETED THROUGHOUT LARGE GARDEN AND BRICK GARDEN / TOOL STORE Sorry, no DSS, pets may be considered