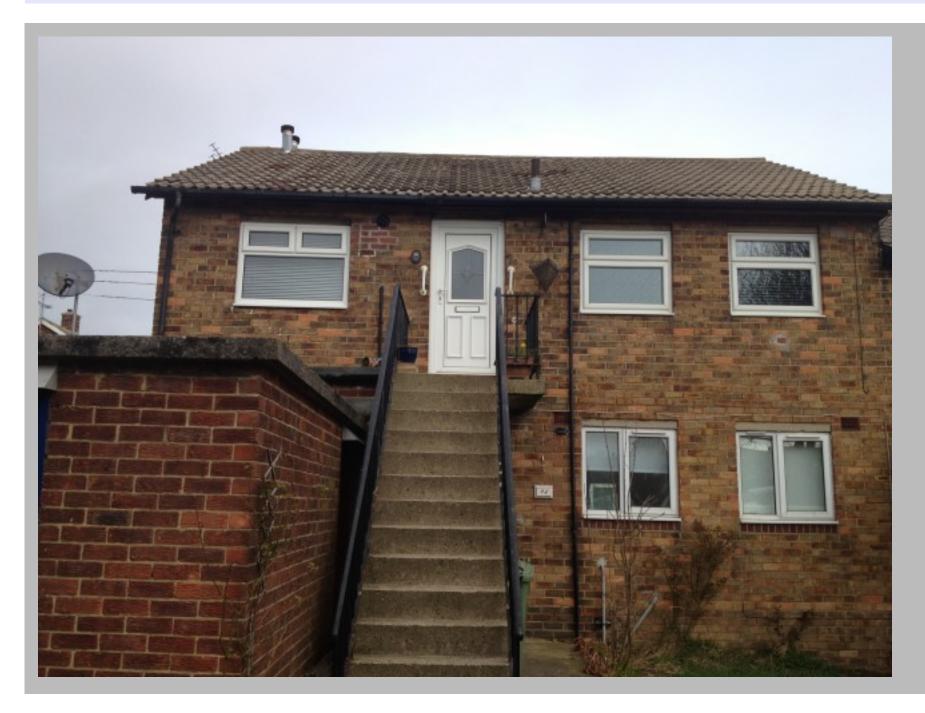

# **SMART SPACIOUS 2 BED FLAT / APARTMENT**

# Description

COMBI GAS CENTRAL HEATING. RADIATORS IN ALL ROOMS FULLY UPVC DOUBLE GLAZED DOORS WINDOWS FULLY FITTED KITCHEN UNITS PLUS OVEN AND HOB NEW SHOWER WITH LARGE MODER CUBICLE LAMINATE FLOORING / CARPETED THROUGHOUT LARGE GARDEN AND BRICK GARDEN / TOOL STORE Sorry, no DSS, pets may be considered