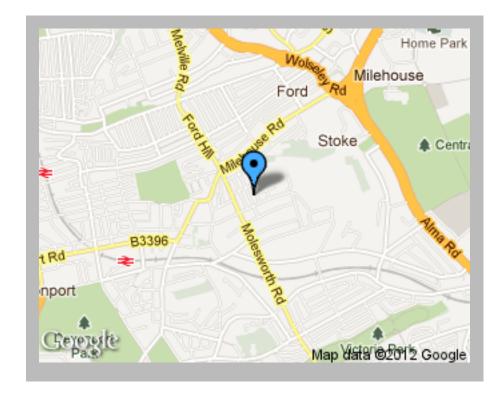

y centre, University or Devonport Dockyard. Unrestricted on-street parking. Spacious living room, large quiet double bedroom to rear (with built-in storage), bathroom (with bath and shower over), kitchen (with electric cooker, washing machine, fridge and freezer), hallway (with

large under-stair store). Airy and light with good size rooms and high ceilings.
Unfurnished, nicely decorated, period features including decorative fireplaces and internal shutters to front window. Gas central heating and instant hot water (combi-boiler). Phone point to connect to cable tv / internet etc. Looking to rent to quiet and conscientious person/s in full time employment. Strictly non-smoking. No children or persons receiving benefits. Indoor pets by arrangement. Available from March 2012.

### Location