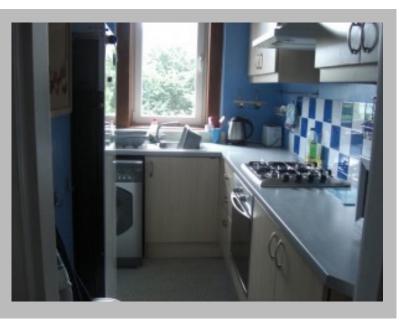

AND LAMINATE FLOORING, MASTER WITH CARPET. BIG LOUNGE WITH DINNING TABLE AND CHAIRS, SOFAS, AND LAMINATE FLOORING. FITTED KITCHEN WITH GAS HOB, WASH MACHINE, FRIDGE FREEZER, MICROWAVE. BATHROOM WITH SHOWER CUBICLE AND TILED WALLS. LONG HALL WITH LAMINATE FLOORING. DOUBLE GLAZED WINDOWS. SECURE DOOR ENTRY. GOOD FOR STUDENTS SHARING OR FAMILY WITH KIDS NEAR ALL TRANSPORT, CLOSE TO CITY CENTRE AND ALL AMENITIES