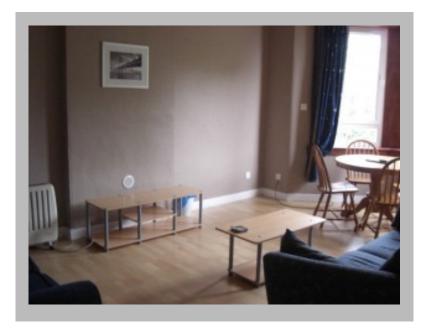

AND LAMINATE FLOORING, MASTER WITH CARPET. BIG LOUNGE WITH DINNING TABLE AND CHAIRS, SOFAS, AND LAMINATE FLOORING. FITTED KITCHEN WITH GAS HOB, WASH MACHINE, FRIDGE FREEZER, MICROWAVE. BATHROOM WITH SHOWER CUBICLE AND TILED WALLS. LONG HALL WITH LAMINATE FLOORING. DOUBLE GLAZED WINDOWS. SECURE DOOR ENTRY. GOOD FOR STUDENTS SHARING OR FAMILY WITH KIDS NEAR ALL TRANSPORT, CLOSE TO CITY CENTRE AND ALL AMENITIES