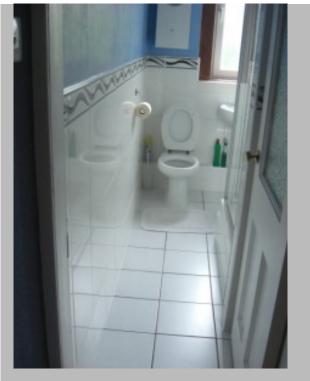

AND LAMINATE FLOORING, MASTER WITH CARPET. BIG LOUNGE WITH DINNING TABLE AND CHAIRS, SOFAS, AND LAMINATE FLOORING. FITTED KITCHEN WITH GAS HOB, WASH MACHINE, FRIDGE FREEZER, MICROWAVE. BATHROOM WITH SHOWER CUBICLE AND TILED WALLS. LONG HALL WITH LAMINATE FLOORING. DOUBLE GLAZED WINDOWS. SECURE DOOR ENTRY. GOOD FOR STUDENTS SHARING OR FAMILY WITH KIDS NEAR ALL TRANSPORT, CLOSE TO CITY CENTRE AND ALL AMENITIES