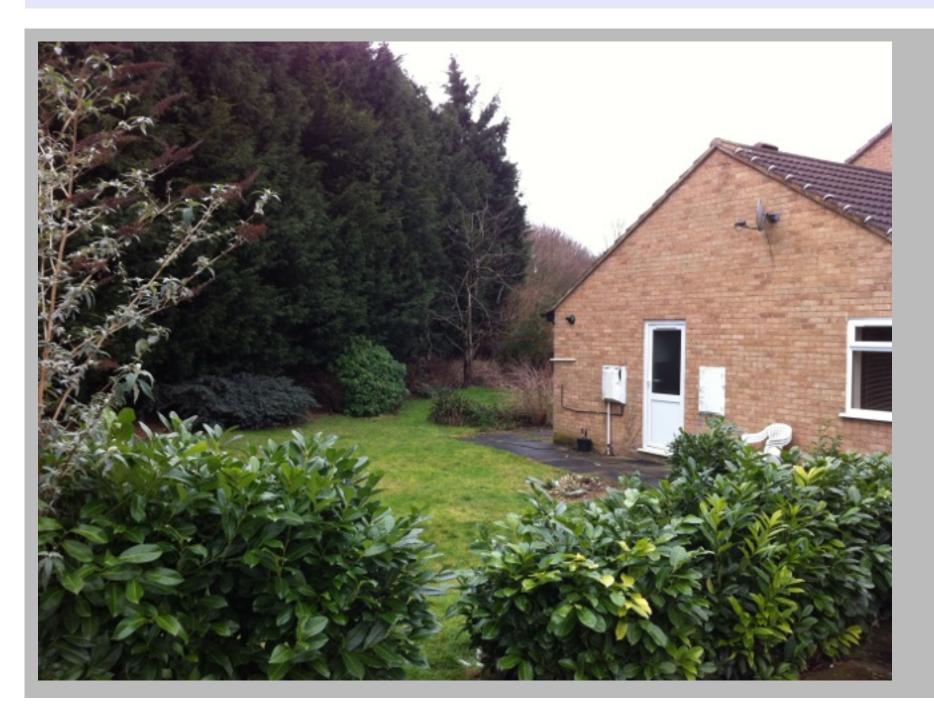

## Description

This is a lovely bungalow set in a private cul-de-sac location in Orton, Peterborough. The property benefits from two double bedrooms, large living/dining room, modern bathroom and kitchen, large garden and garage. The property has just been redecorated and new carpets fitted. Sorry No DSS Pets are welcome Please note, by submitting an enquiry regarding this property you agree that we may share your details