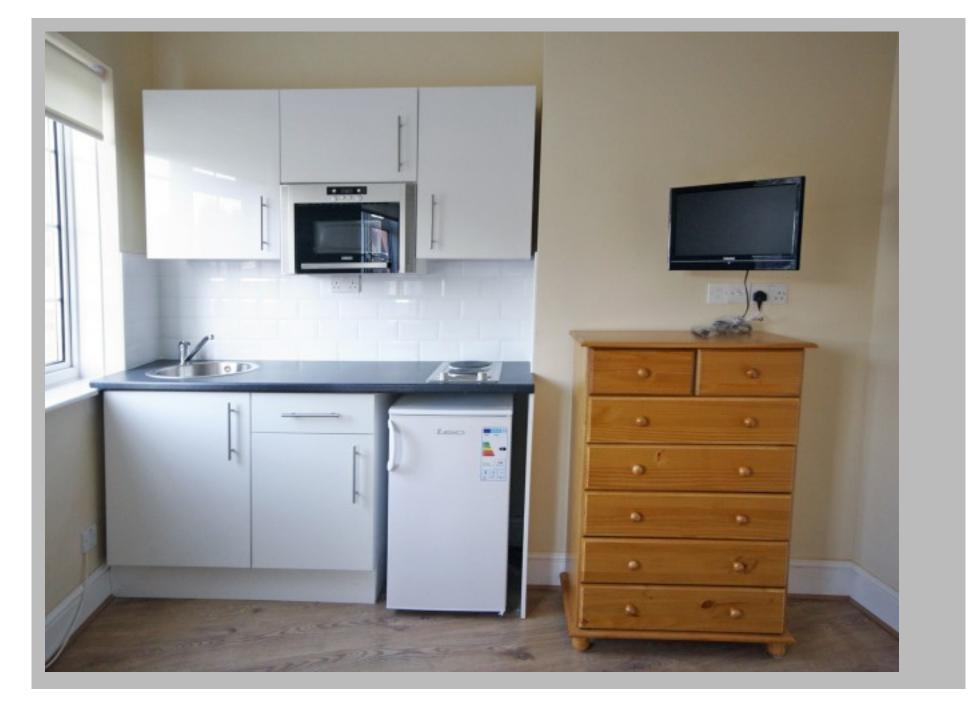

## Description

Stanmore, Brand New Studio Flat £150pw
Inc Council Tax & Water • Completely
refurbished beautiful Studio flat • Fitted
kitchen • 2 ring hob and microwave oven &
grill • Washing machine • Fridge • Bathroom
& electric shower • LCD TV with built in DVD
player • Up to 50 Freeview channels to
choose from • New wooden floors • Newly
redecorated throughout • Electric heating •
Double glazed windows • Shared garden • 1