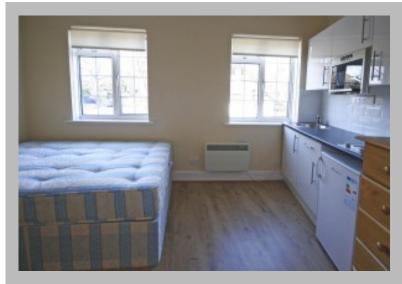

## Description

Stanmore, Brand New Studio Flat £150pw
Inc Council Tax & Water • Completely
refurbished beautiful Studio flat • Fitted
kitchen • 2 ring hob and microwave oven &
grill • Washing machine • Fridge • Bathroom
& electric shower • LCD TV with built in DVD
player • Up to 50 Freeview channels to
choose from • New wooden floors • Newly
redecorated throughout • Electric heating •
Double glazed windows • Shared garden • 1