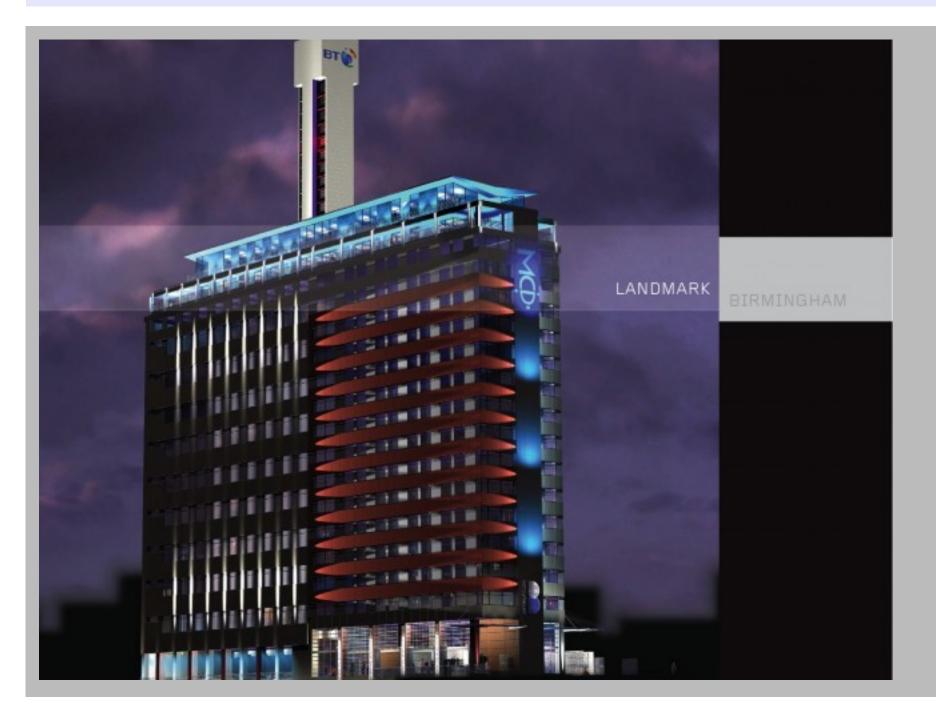

## **STUDIO APARTMENT(STUNNING VIEW) BIRMINGHAM CITY CENTRE**

Warning: strpos() expects parameter 1 to be string, array given

/home/theonlin/public\_html/wp-content/plugins/wp-property
/core/class\_functions.php on line 410

## Description

STUNNING STUDIO APARTMENT TO RENT Furnished to a extremely high standard this studio apartment and centrally located in Birmingham on 15th floor with a stunning view of Birmingham city centre. The property benefits from a large modern bathroom and separate modern kitchen. The apartment is well situated with only a short walk to the train station and city's many