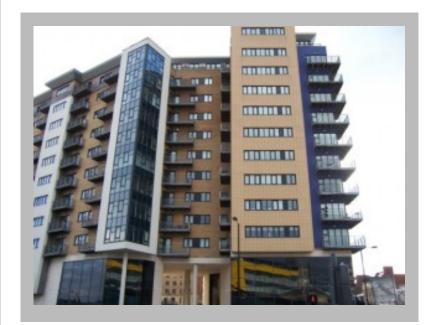

### Description

This superb Ninth Floor Apartment with balcony is conveniently Located in the sought after development of the Bar, St James Gate. Internally the flat comprises lounge area open to the kitchen, two bedrooms, en-suite to master, bathroom and two storage cupboards. It will be available starting 05th June 2012. The flat is fully furnished. Description Two bedroom ninth floor apartment at The Bar. Internally the flat comprises lounge area open to the kitchen, two bedrooms, en-suite to master, bathroom and two storage cupboards. There is also parking with the property. Rooms Description Entrance door to:- Entrance Hall Two built-in storage cupboards, electric heater, doors to:-Open Plan Lounge & Kitchen 21? (6.4m) To Balcony Door x 12'5? (3.78m). Lounge Area Double glazed window to front, double glazed door to balcony, telephone point, television point, spotlights. Kitchen Area Units