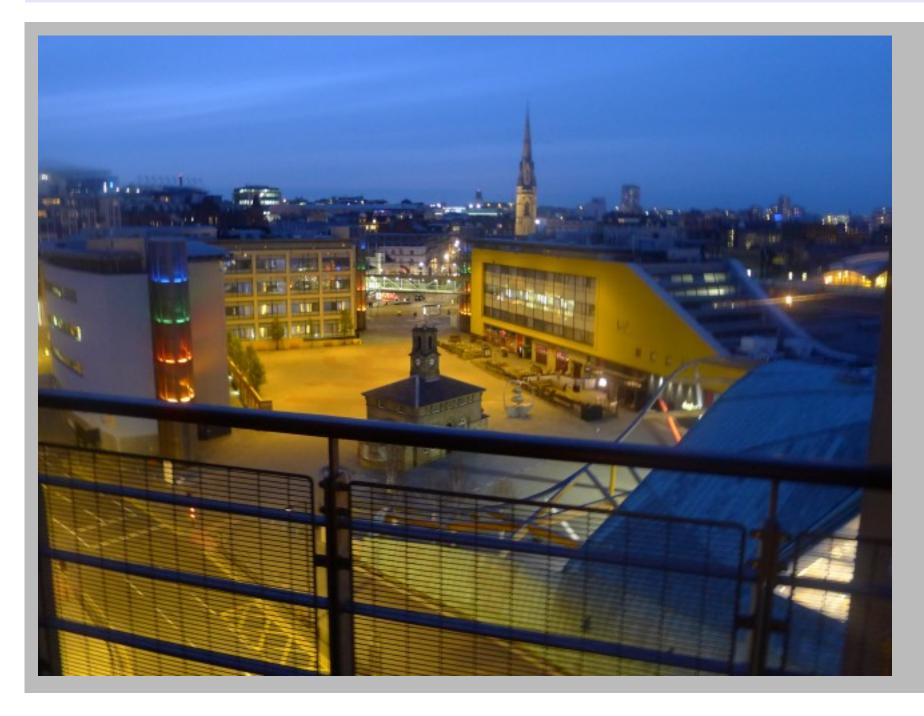

### Description

This superb Ninth Floor Apartment with balcony is conveniently Located in the sought after development of the Bar, St James Gate. Internally the flat comprises lounge area open to the kitchen, two bedrooms, en-suite to master, bathroom and two storage cupboards. It will be available starting 05th June 2012. The flat is fully furnished. Description Two bedroom ninth floor apartment at The Bar. Internally the flat comprises lounge area open to the kitchen, two bedrooms, en-suite to master, bathroom and two storage cupboards. There is also parking with the property. Rooms Description Entrance door to:- Entrance Hall Two built-in storage cupboards, electric heater, doors to:-Open Plan Lounge & Kitchen 21? (6.4m) To Balcony Door x 12'5? (3.78m). Lounge Area Double glazed window to front, double glazed door to balcony, telephone point, television point, spotlights. Kitchen Area Units