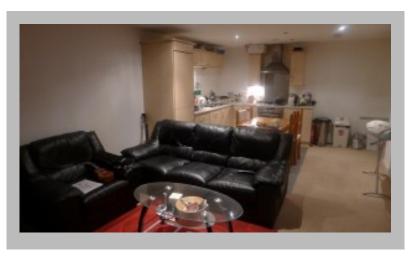

### Description

This superb Ninth Floor Apartment with balcony is conveniently Located in the sought after development of the Bar, St James Gate. Internally the flat comprises lounge area open to the kitchen, two bedrooms, en-suite to master, bathroom and two storage cupboards. It will be available starting 05th June 2012. The flat is fully furnished. Description Two bedroom ninth floor apartment at The Bar. Internally the flat comprises lounge area open to the kitchen, two bedrooms, en-suite to master, bathroom and two storage cupboards. There is also parking with the property. Rooms Description Entrance door to:- Entrance Hall Two built-in storage cupboards, electric heater, doors to:-Open Plan Lounge & Kitchen 21? (6.4m) To Balcony Door x 12'5? (3.78m). Lounge Area Double glazed window to front, double glazed door to balcony, telephone point, television point, spotlights. Kitchen Area Units

Scan the code above with your mobile device to go directly to the The Online Letting Agents Ltd website for Stunning two bedroom flat with two bathrooms in city centre

comprising work surfaces with cupboards above and below, 1/2 bowl sink unit, built-in electric oven and hob with extractor hood, integrated automatic washing machine, dishwasher and fridge freezer, electric heater. Bedroom One 11'5? (3.49m) x 9'11? (3.01m) + 6'8? (2.04m) x 5'5? (1.66m). Double glazed window to front, telephone point, electric heater. En-Suite Shower Room / WC Suite comprising low level w.c, pedestal wash hand basin, step-in shower cubicle, part tiled walls, electric heater. Bedroom Two 9'9? x 7'1? (2.97m x 2.16m). Double glazed window to front, electric heater. Bathroom / WC Suite comprising low level w.c, pedestal wash hand basin, panel bath, part tiled walls, electric heater. Secure underground parking space. Sorry no DSS