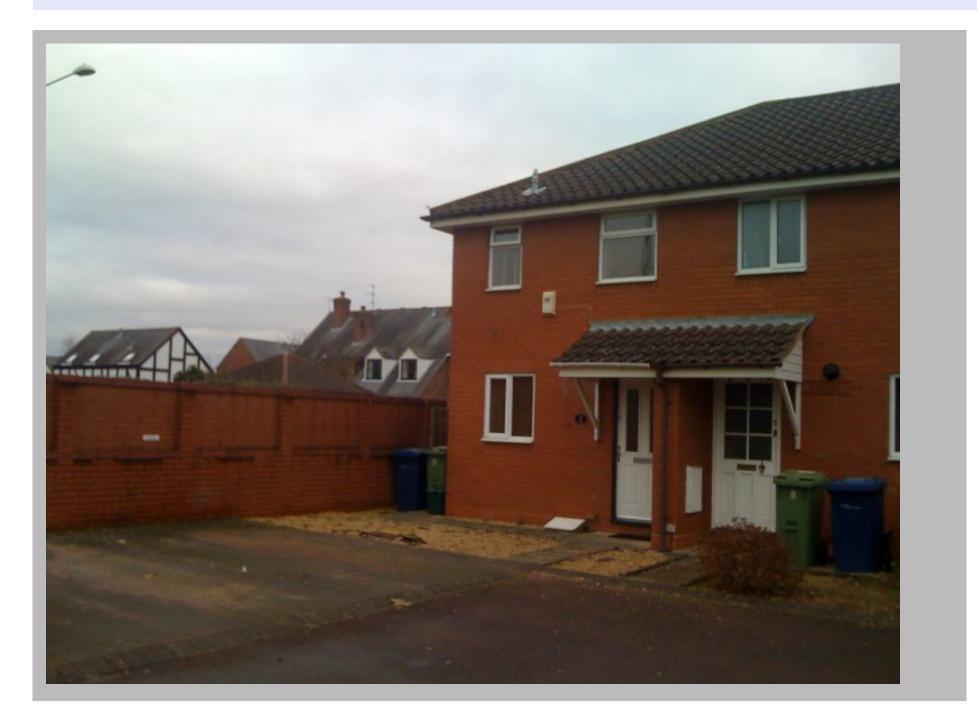

## Description

Two bedroom end terrace house, with private parking, side access to enclosed rear garden. Fitted kitchen with ceramic hob and oven, space for fridge/freezer and washing machine (not supplied). Large lounge with window and door leading onto garden. Family sized bathroom with shower over bath, two good sized bedrooms, smallest room can fit a double bed in, both bedrooms have fitted wardrobes. Available 1st May 2012. Unfurnished. £645pcm Sorry, no DSS or pets