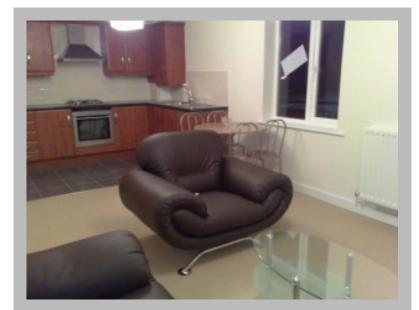

## Description

Key features: Two double bedroom, one en-suite shower Lounge with open plan kitchen Within 2 minutes walking distance of town centre. Gas central heating 1 allocated parking space Central location Close to local train station.