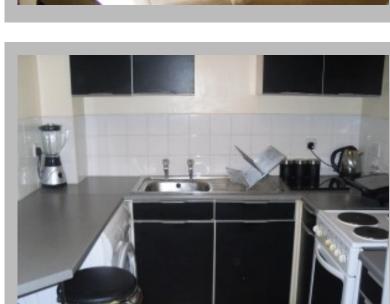

cooker, washing machine, outside space to rear with rotary washing line, built in wardrobe, built in security safe, allocated parking space in private car park ,service charge and emergency electric insurance paid by landlord and included in rent, landlord EPC & electrical safety test certificates available for inspection on request, tenant deposit placed in Gov deposit security scheme, 12 month minimum tennancy Available to let immediately DSS and pets welcome