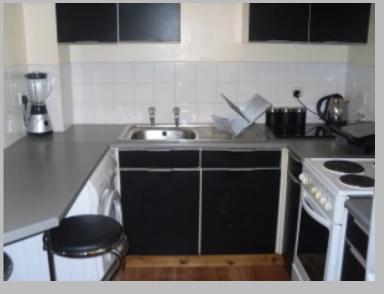

# Description

Two Bedroom Ground Floor Flat, in a block of 6 flats set in a quiet yet convenient modern residential development. Attractively decorated with double glazing, let part furnished to include electric feature fire place, electric storage heaters, shower over bath, sofa and foot stool, window blinds & curtains,

cooker, washing machine, outside space to rear with rotary washing line, built in wardrobe, built in security safe, allocated parking space in private car park ,service charge and emergency electric insurance paid by landlord and included in rent, landlord EPC & electrical safety test certificates available for inspection on request, tenant deposit placed in Gov deposit security scheme, 12 month minimum tennancy Available to let immediately DSS and pets welcome