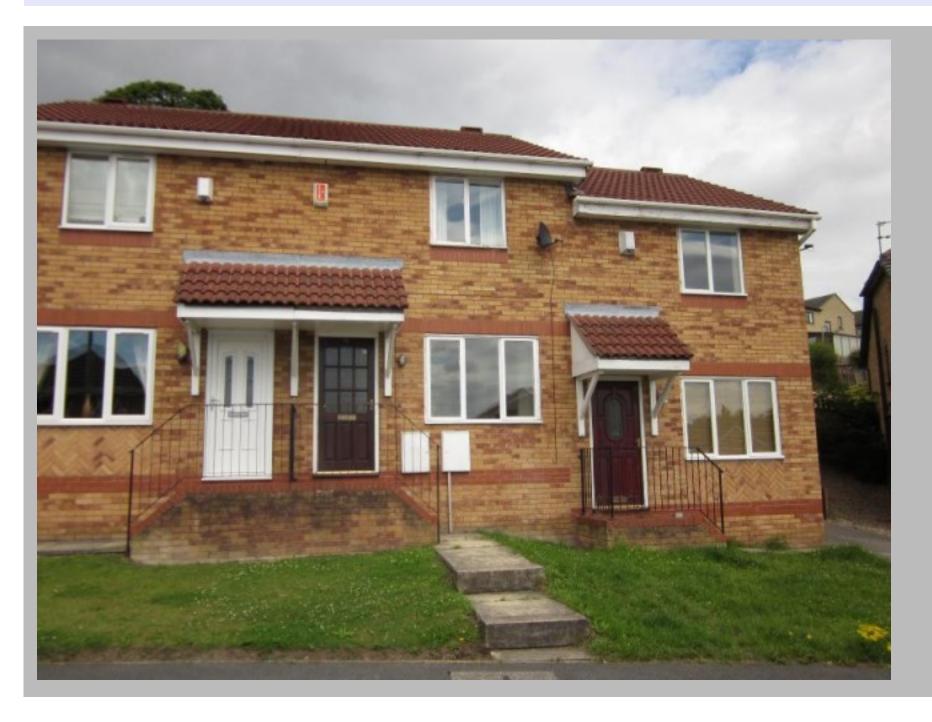

## Description

A modern 2 bed town house situated in the poplars residential area of Bradford 2. Quiet location within a respectable neighbourhood. Comprising entrance hallway, lounge, dining kitchen, two bedrooms and a bathroom. Lawned gardens to front and rear. Benefiting from gas fired central heating system and Scan the code above with your mobile device to go directly to the The Online Letting Agents Ltd website for TWO BEDROOM MODERN TOWN HOUSE, QUIET RESIDENTIAL LOCATION, CLOSE TO BUS ROUTES AND SCHOOLS, AVAILABILE NOW,

double glazing. Directions: From Bradford proceed out along Kings Road. Proceed up the hill and turn left into Poplars Park Road. Proceed down the hill and turn left into Long Meadows and then right into Drovers Way. Then look for the property on the right hand side. Dimensions: Entrance Hall - With staircase to first floor Lounge – 4.3m x 2.9m with fireplace Kitchen - 3.86m x 2.76m with a gas hob and electric oven Bedroom 1 -4.05m x 2.87m Bedroom 2 - 3.04m x 1.95m Bathroom – Low flush WC, pedestal wash hand basin and bath Externally – Lawned gardens to rear and front This property benefits from; " Gas central heating system " double glazing " Lawned front and rear gardens "Private Parking "Popular Area No pets, smokers, students or Dss. \*\*\*\*Viewing Highly recommended\*\*\*\*