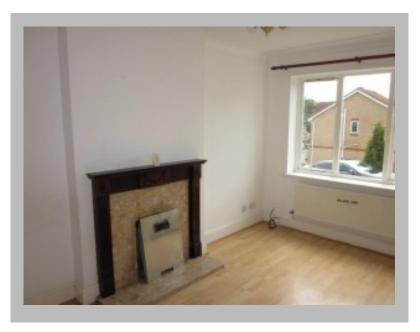

double glazing. Directions: From Bradford proceed out along Kings Road. Proceed up the hill and turn left into Poplars Park Road. Proceed down the hill and turn left into Long Meadows and then right into Drovers Way. Then look for the property on the right hand side. Dimensions: Entrance Hall - With staircase to first floor Lounge – 4.3m x 2.9m with fireplace Kitchen - 3.86m x 2.76m with a gas hob and electric oven Bedroom 1 -4.05m x 2.87m Bedroom 2 - 3.04m x 1.95m Bathroom – Low flush WC, pedestal wash hand basin and bath Externally – Lawned gardens to rear and front This property benefits from; " Gas central heating system " double glazing " Lawned front and rear gardens "Private Parking "Popular Area No pets, smokers, students or Dss. \*\*\*\*Viewing Highly recommended\*\*\*\*