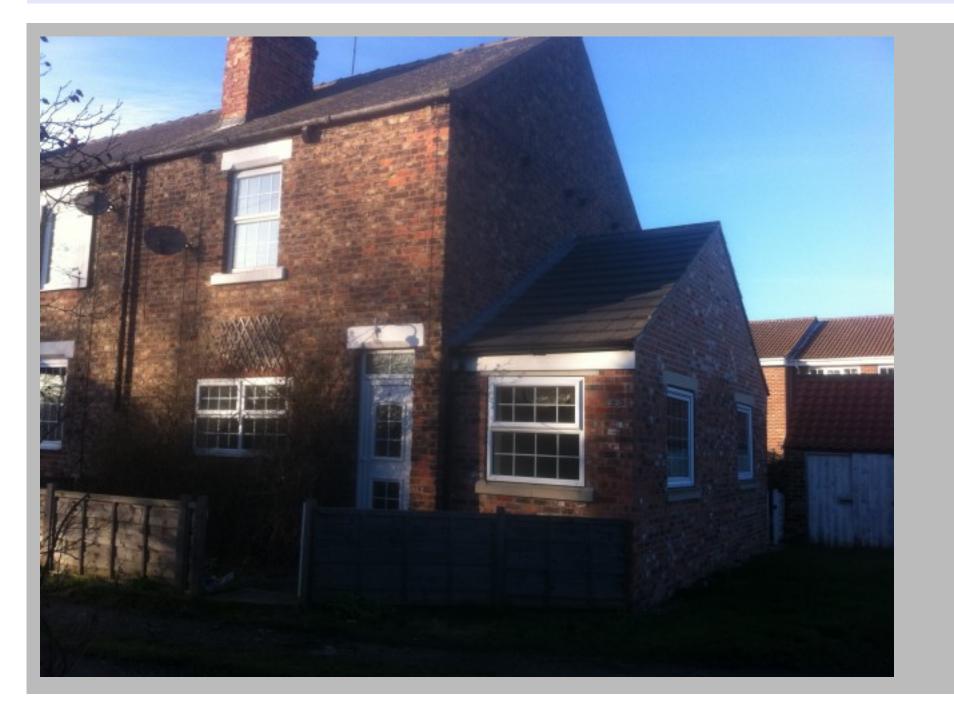

# Description

Victorian two bed cottage, original open fire place, gas central heating, kitchen loung dinning room/office large double bedroom, and a double bedroom, fully furnished, in the lovely village of Monk Fryston DSS welcome, sorry no pets