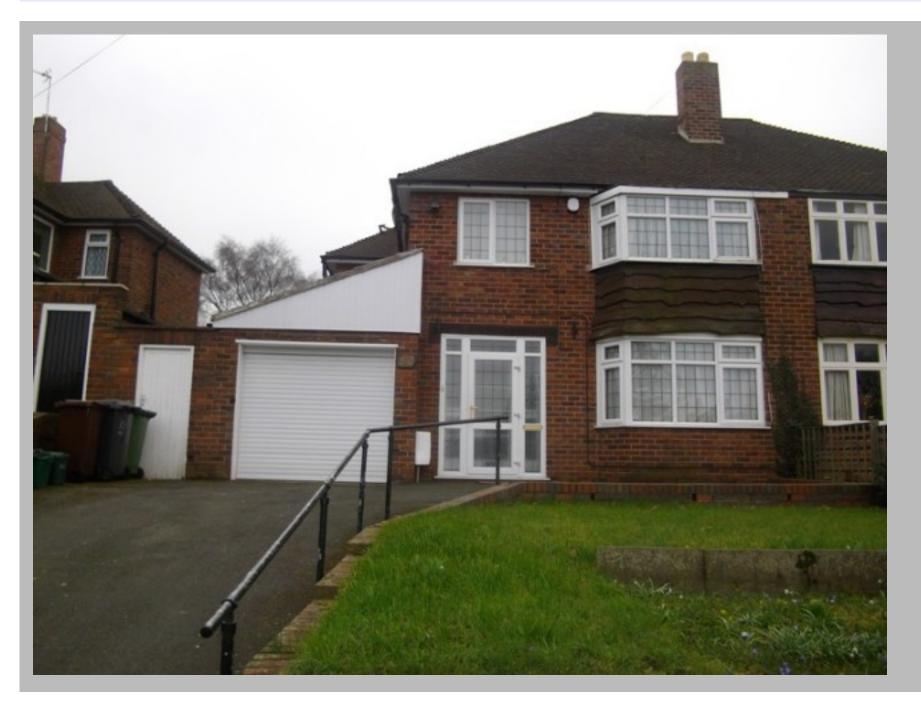

## wakeley hill, penn, wolverhampton

## Description

Well presented large 3 bed semi with 2 receptions with wooden flooring, patio leading to the garden. Fitted kitchen, 3 bedrooms, bathroom with shower, separate W.C downstairs and upstairs, utility room, Outside shed, good local amenities, close to St Bartholomew's Primary School, off road parking plus garage, manageable gardens Available in April. House will be let unfurnished. Sorry, no DSS. Pets welcome