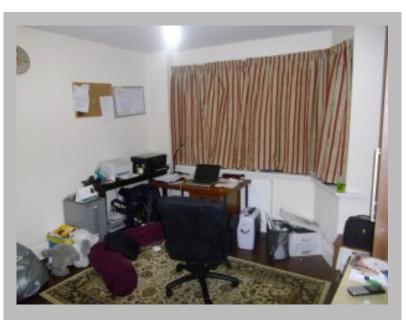

## Description

Well presented large 3 bed semi with 2 receptions with wooden flooring, patio leading to the garden. Fitted kitchen, 3 bedrooms, bathroom with shower, separate W.C downstairs and upstairs, utility room, Outside shed, good local amenities, close to St Bartholomew's Primary School, off road parking plus garage, manageable gardens Available in April. House will be let unfurnished. Sorry, no DSS. Pets welcome